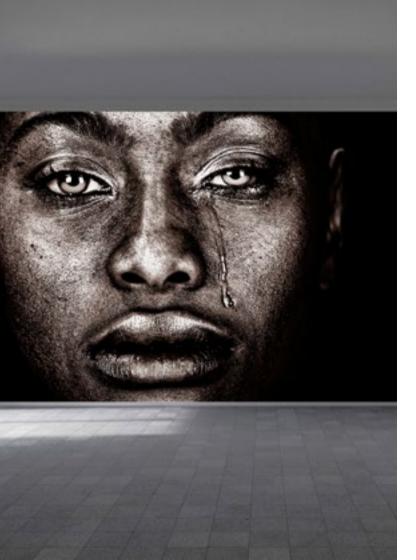

## Colour; Source of inspiration

A picture is worth a thousand words. Whether stimulating or calming effects; in perfect synergy with its surroundings colours got the power of influencing mood. When printed on DESCOR® they'll instantly awaken bright enthusiasm.

Most of PONGS® fabrics used in the DESCOR® system are designed for printing complex motifs; with sharpness of detail. Perfect colour reproduction with absolute retention of graphic contours; adding momentum to even visionary architectural or interior design projects.

No bounds to creativity. Whether in restaurants, hotel rooms or within your own home; DESCOR® smooth and seamless surfaces are the perfect stage to express your visions and feelings.