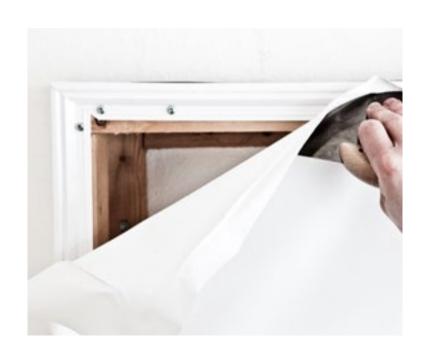

# Installation; Flexible and precise

Clean assembly; in just one day. The installation of the textile DESCOR® stretch covering of walls and ceilings is quick, easy and also completely dirt-free; even on surfaces with complex shapes.

Easily fixed; high tech textiles are clamped into a frame system made out of plastic profile rails. These are bolted to a wooden structure. Neither does the installation requires wearing protective clothing and masks, nor high room temperatures.