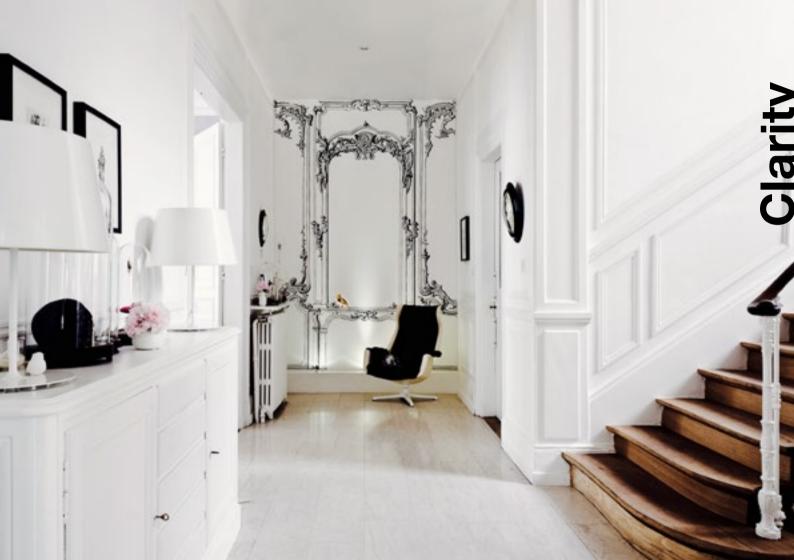

# DESCOR®; Dimensions of covering walls and ceilings

A source of countless possibilities; DESCOR® is an overall concept for textile interior. Modern; not just conventional room design.

The innovative stretch system for covering walls, ceilings and panels can be installed easy, quick and clean; featuring a smooth and even surface.

Functionality and modern aesthetics; combined. Smart features enable absolutely innovative room designs. No wishes left to be desired; with nearly unlimited range of possibilities by DESCOR®.

Our high tech textiles rank among the widest available; including the relevant safety and quality certifications. In perfect harmony and interplay with the DESCOR® mounting system; rooms can change into aesthetically pleasing and functional spaces in no time. Be creative - the idea in mind; realised by DESCOR®.

No bounds to creativity. Whether in restaurants, hotel rooms or within your own home; DESCOR® smooth and seamless surfaces are the perfect stage to express your visions and feelings.