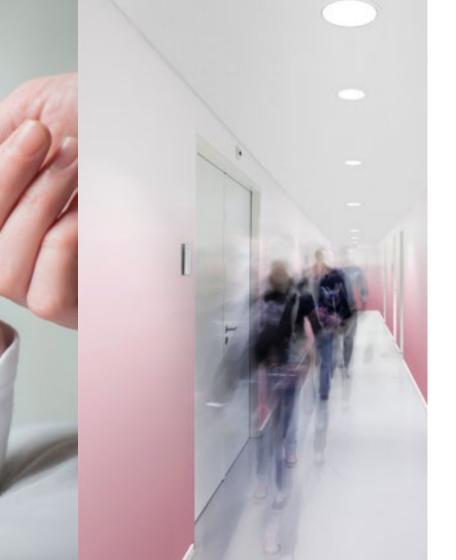

# Health; Reliable protection

Whether in hospitals, medical practices, schools or kindergartens; antiseptic space progressively becomes a matter of priority in most public places. DESCOR® PREMIUM Antibac is resistant to fungus and bacterial, easy to maintain and also providing adequate air circulation.

A healthy approach to design.

DESCOR® PREMIUM Antibac;

with silver ion coating is flame-retardant, free from PVC and antimony compounds. It is also suited for digital printing, giving almost unlimited possibilities in designing a reliable, carefree space that is both; friendly and healthy.