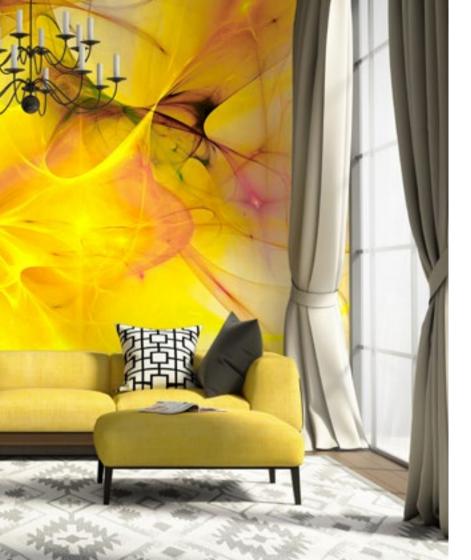

## Colour; Source of inspiration

A picture is worth a thousand words. Whether stimulating or calming effects; in perfect synergy with its surroundings colours got the power of influencing mood. When printed on DESCOR® they'll instantly awaken bright enthusiasm.

Most of PONGS® fabrics used in the DESCOR® system are designed for printing complex motifs; with sharpness of detail. Perfect colour reproduction with absolute retention of graphic contours; adding momentum to even visionary architectural or interior design projects.

No bounds to creativity. Whether in restaurants, hotel rooms or within your own home; DESCOR® smooth and seamless surfaces are the perfect stage to express your visions and feelings.