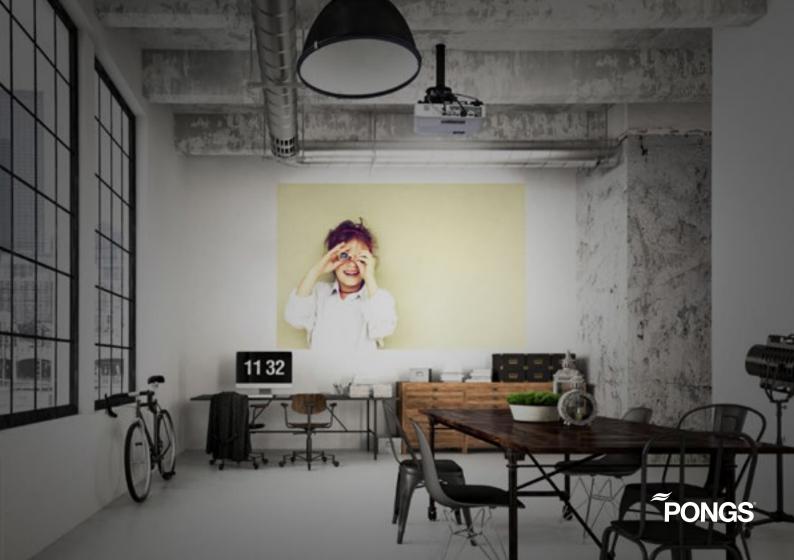

## Projection; Flawless viewing experience

Functionality and pure elegance becoming one; DESCOR® stretch wall coverings with integrated projection screens aren't just useful and a handy solution for conference rooms. They fascinate as a delightful design element at home as well.

The fine black backside coating and the smooth front surface of high-quality PONGS® membrane fabrics is perfectly adapted to projection, giving excellent colour depth and sharpness even in bright rooms. Movie hits, sport events and multimedia shows have never been more impressive.