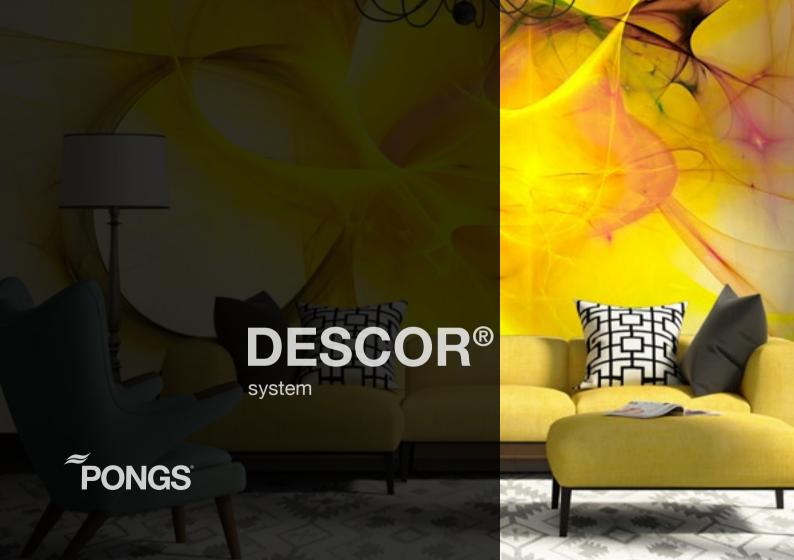

# DESCOR®; Dimensions of covering walls and ceilings

A source of countless possibilities; DESCOR® is an overall concept for textile interior. Modern; not just conventional room design.

The innovative stretch system for covering walls, ceilings and panels can be installed easy, quick and clean; featuring a smooth and even surface.

Functionality and modern aesthetics; combined. Smart features enable absolutely innovative room designs. No wishes left to be desired; with nearly unlimited range of possibilities by DESCOR®.

Our high tech textiles rank among the widest available; including the relevant safety and quality certifications. In perfect harmony and interplay with the DESCOR® mounting system; rooms can change into aesthetically pleasing and functional spaces in no time. Be creative - the idea in mind; realised by DESCOR®.

## Colour; Source of inspiration

A picture is worth a thousand words. Whether stimulating or calming effects; in perfect synergy with its surroundings colours got the power of influencing mood. When printed on DESCOR® they'll instantly awaken bright enthusiasm.