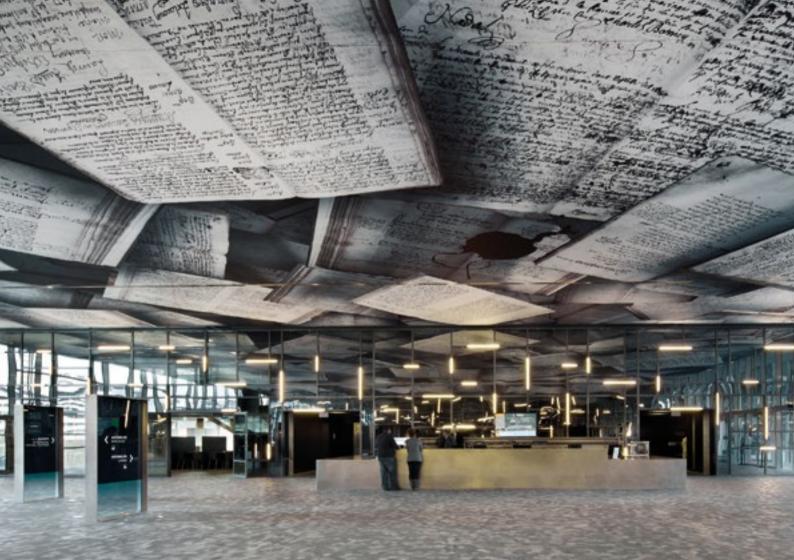

Most of PONGS® fabrics used in the DESCOR® system are designed for printing complex motifs; with sharpness of detail. Perfect colour reproduction with absolute retention of graphic contours; adding momentum to even visionary architectural or interior design projects.

No bounds to creativity. Whether in restaurants, hotel rooms or within your own home; DESCOR® smooth and seamless surfaces are the perfect stage to express your visions and feelings.

## PRINTERIEUR®; Artistic aesthetics

The quite new PONGS® PRINTERIEUR® Shop; compiled high-quality graphics and pictures. Especially prepared for large-format and fine art reproduction. Working with galleries, recognised artists and with brilliant photographers worldwide. Also created the PONGS® Black Label; a limited collection of exclusive images, which are certified and signed by their authors.

PRINTERIEUR® implies utmost quality and a total thematic diversity. Each motif is characterized by distinctive aesthetics, imprintable in high resolution on DESCOR® fabrics and lending your space individual appearance; from subdued elegance to captivating extravagance.