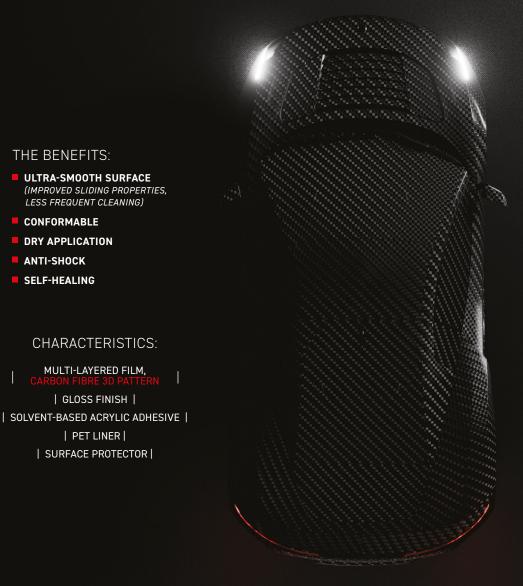

## **FULL-COLOUR PROTECTION!**

The combination of elegance and robustness for uncompromising protection of your bodywork.

THE BENEFITS:

CONFORMABLE DRY APPLICATION ANTI-SHOCK SELF-HEALING

ULTRA-SMOOTH SURFACE

(IMPROVED SLIDING PROPERTIES, LESS FREQUENT CLEANING)

CHARACTERISTICS:

MULTI-LAYERED FILM,

| GLOSS FINISH |

| PET LINER |

| SURFACE PROTECTOR |