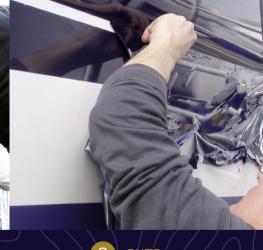

# APPLICATION STEP BY STEP

### FOR PROTECTION:

- ► BODYFENCE
- VRK for marine stickers

- Remove as many fittings as possible to ease the application
- The hull surface must be smooth and non-porous
- The hull must be cleaned using a suitable liquid

- ▶ The hull can be fully or partly wrapped
- ▶ Large choice of colours
- The film adapts to the hull shape thanks to its conformability
- Possible to combine coloured films and printed films

- The film is cut around the various accessories
- The fittings can be removed and reinstalled
- The edges are sealed with a varnish
- Wait for 24 hours before launching in the water