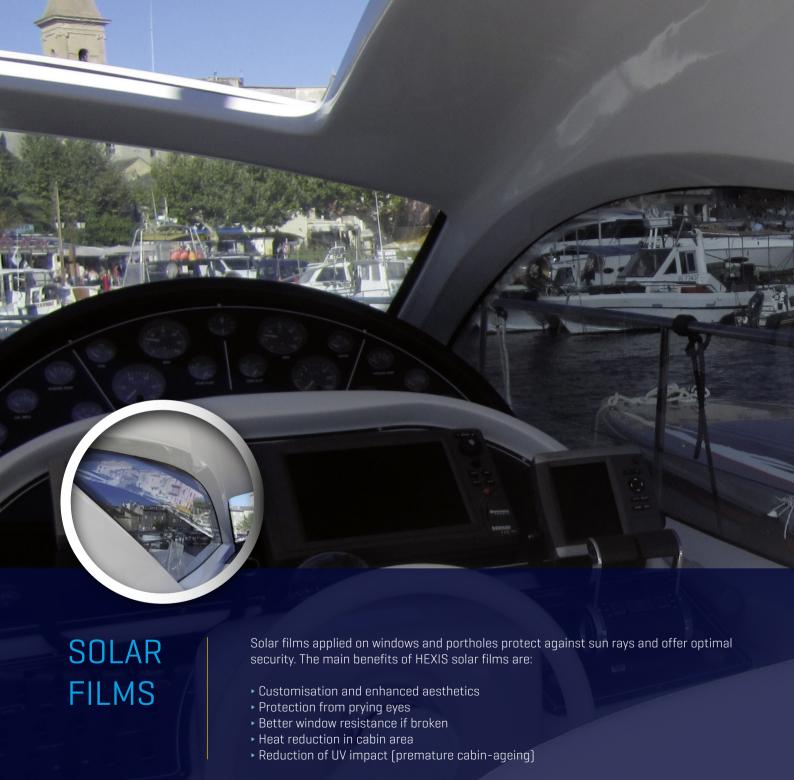

THE HEXIS ADVICE: the lighter colour your boat is, the darker the solar film should be

### CHARCOAL

- These films are specifically intended for high-end products
- They allow for worry-free sailing, protecting any valuables in your cabin from curious onlookers (radio, laptop, valuables, etc)
- Transparent black

#### TITANIUM

- The titanium range is specifically intended for dark-coloured boats
- These films give a fresh and cosy look to the cabin with an additionally spectacular improvement to the indoor comfort
- Transparent silver-grey

#### CERAMIC RANGE

- HEXIS offer ceramic technology with CLEAR85CR and CLEAR86CR solar films.
- These films come with a neutral highly transparent shade while offering an increased comfort in terms of UV and infra-red rays protection.