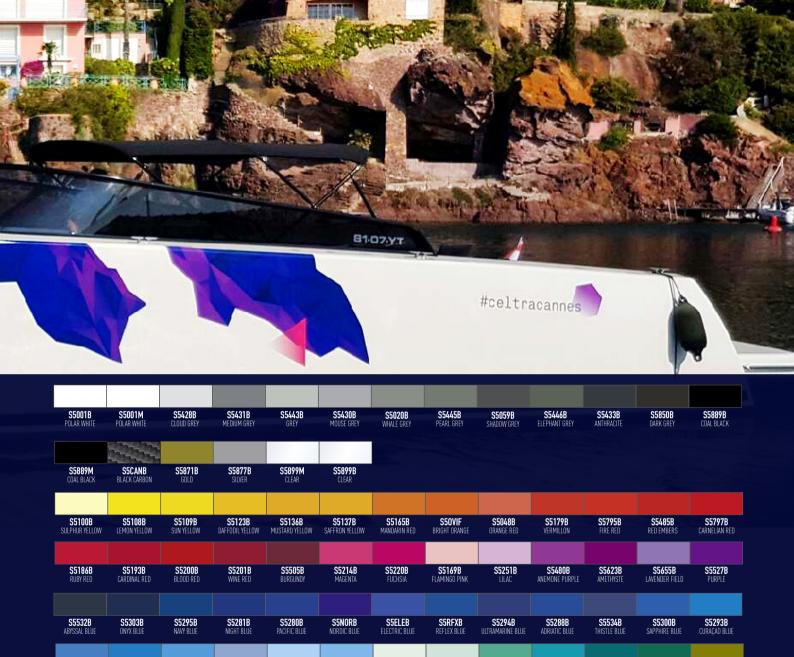

#### MARINE PROFESSIONALS' BEST CHOICE:

- Hull: Skintac HX45000 series; HX190WG2 + PC500G2 laminate
- Stripes for decoration: Suptac S5000 series
- Sails: VCXR101WG1 or VCXR201WG1
- Indoor & outdoor application with various aspects (gloss, matt, alligator, carbon, leather...)

# WHY CHOOSE HEXIS SELF-ADHESIVE FILMS?

- Films are conformable and can be applied on any surface, including the most complex
- → Covered surfaces are waterproof and easy to clean
- As opposed to paint, HEXIS films do not require much drying time and leave no harmful and unpleasant smells
- Our films can create textured surfaces, such as alligator, leather or carbon effects
- HEXIS boasts a catalogue with over 150 colours and effects (opaque, transparent or textured)
- HEXIS quality: our films are manufactured using top-quality raw materials and pigments which guarantee long-lasting colours and impressive sustainability

- > 3 years in vertical position
- > 2 years in horizontal position

| HX45002B<br>Lapland White  | HX45003B<br>GLACIER WHITE | HX45006B<br>Saturn White   | HX45PE770B<br>NACRE WHITE   | HX45PE770S<br>NACRE WHITE        | HX45PE771B<br>BOREAL WHITE  | HX45034B<br>Taxi Beige   | HX45468B<br>IVORY        | HX45108B<br>LEMON YELLOW      | HX45109B<br>SUN YELLOW       | HX45016B<br>HONEY YELLOW            |                                         |
|----------------------------|---------------------------|----------------------------|-----------------------------|----------------------------------|-----------------------------|--------------------------|--------------------------|-------------------------------|------------------------------|-------------------------------------|-----------------------------------------|
| HX45165B                   | HX45495B                  | HX45485B                   | HX45186B                    | HX45200B                         | HX45220B                    | HX45218B                 | HX45008B                 | HX45G010B                     | HX45PE774B                   | HX45352B                            | HX45281B                                |
| MANDARIN RED               | URBAN ORANGE              | RED EMBERS                 | RUBY RED                    | BLOOD RED                        | FUCHSIA                     | PINK CANDY               | PLUM VIOLET              | BYZANTINE VIOLET              | SCARAB GREEN/VIOLE           |                                     | NIGHT BLUE                              |
| HX45280B<br>PACIFIC BLUE   | HX45G283B<br>Triton blue  | HX45033B<br>FIRMAMENT BLUE | HX45PE914B<br>NEON BLUE     | HX45905B<br>NIGHT BLUE MET       | HX45300B<br>SAPPHIRE BLUE   | HX45293B<br>CURAÇAO BLUE | HX45G359B<br>APOLLO BLUE | HX45219S<br>Ara blue metallic | HX45299B<br>MONTPELLIER BLUE | HX45315B<br>PIGEON BLUE             | HX45348B<br>EMERALD GREEN               |
|                            |                           |                            |                             |                                  |                             |                          |                          |                               |                              | -                                   |                                         |
| HX45PE913B<br>BOSTON GREEN | HX45375B<br>LIGHT GREEN   | HX45266S<br>ACID GREEN     | HX45PE775B<br>Lapis blue    | HX45042B<br>ASHEN BEIGE MET      | HX45948B<br>BRONZE GREY MET | HX45476B<br>BROWN        | HX45894B<br>COFFEE BROWN | HX45428B<br>CLOUD GREY        | HX45445B<br>PEARL GREY       | HX45G03S<br>SANTI GREY METALLIC     | HX45446B<br>ELEPHANT GREY               |
|                            |                           |                            |                             |                                  |                             |                          |                          | 1                             |                              | 388                                 | • • • • • • • • • • • • • • • • • • •   |
| HX45432B<br>Shark Grey     | HX45G04S<br>ARGENTIC GREY | HX45532B<br>ABYSSAL BLUE   | HX45G446B<br>CHAMELEON GREY | HX45G895B<br>EBONY SPARKLE BLACK | HX45G896B<br>CATECHU BLACK  | HX45889B<br>COAL BLACK   | HX45890B<br>DEEP BLACK   | HX45890S<br>DEEP BLACK        | HX45CA890B<br>BLACK CARBON   | HX45CA891B<br>RAVEN BLACK<br>CARBON | HX45CA892B<br>PETROLEUM BLACK<br>CARBON |

The colours shown are for indication purpose only, please refer to our colour cards to make your choice: export@hexis.fr

For further information please refer to the technical data sheet available on https://www.hexis-graphics.com/en/produit/skintac-hx45000/