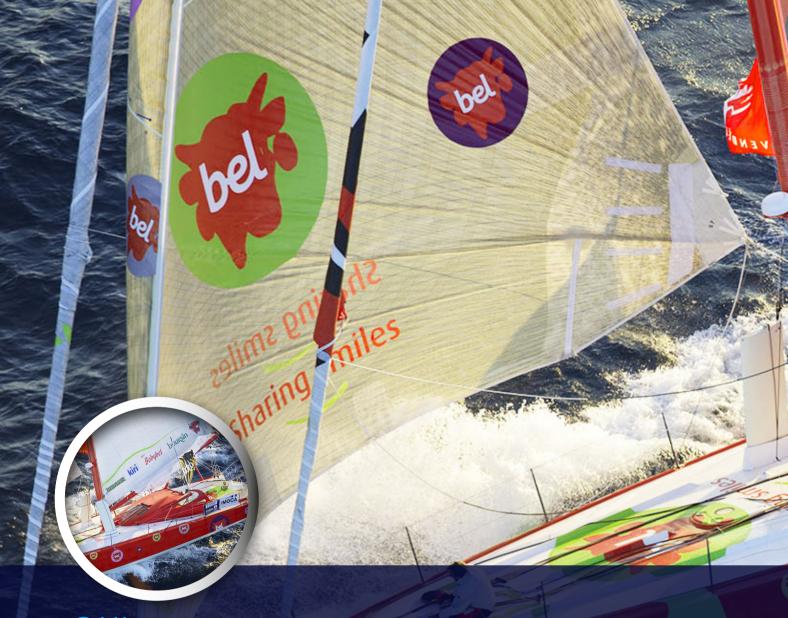

### SAIL **DECORATION**

Compatibility printing inks

For all boat sails made of composite fibres, HEXIS offer customization possibilities with VCXR201WG1 and VCXR101WG1.

To save weight and thus optimize your boat performance during boat races, use the VCSR201WG1 and VCSR101WG1, to get lighter sails than with a VCXR adhesive.

Important: it is essential to know the composition of the sail fibres prior to choosing the self-adhesive film for application on sails.