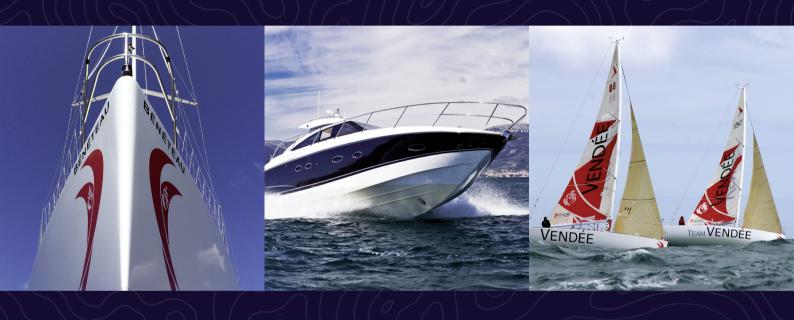

#### MARINE PROFESSIONALS' BEST CHOICE:

- Hull: Skintac HX45000 series; HX190WG2 + PC500G2 laminate
- Stripes for decoration: Suptac S5000 series
- Sails: VCXR101WG1 or VCXR201WG1
- Indoor & outdoor application with various aspects (gloss, matt, alligator, carbon, leather...)

### SAIL **DECORATION**

Compatibility printing inks

For all boat sails made of composite fibres, HEXIS offer customization possibilities with VCXR201WG1 and VCXR101WG1.

To save weight and thus optimize your boat performance during boat races, use the VCSR201WG1 and VCSR101WG1, to get lighter sails than with a VCXR adhesive.

### HULL DECORATION

Compatibility printing inks

Do you wish to customize your boat hull for a race or to make it look unique?

Use our cast PVC films [HX190WG2] or PVC-free films [HX500WG2] which are suitable for all concave and convex surfaces of your boat.