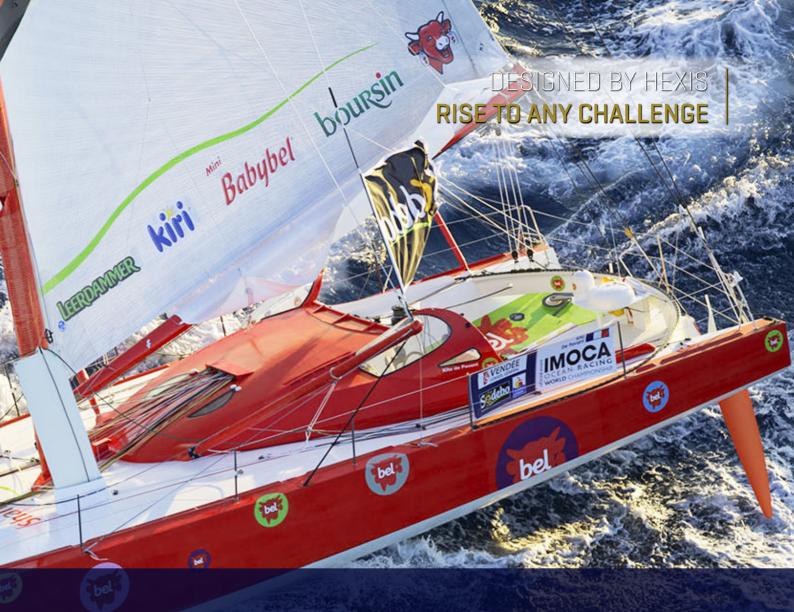

#### MARINE PROFESSIONALS' BEST CHOICE:

- Hull: Skintac HX45000 series; HX190WG2 + PC500G2 laminate
- Stripes for decoration: Suptac S5000 series
- Sails: VCXR101WG1 or VCXR201WG1
- Indoor & outdoor application with various aspects (gloss, matt, alligator, carbon, leather...)

### SAIL **DECORATION**

Compatibility printing inks

For all boat sails made of composite fibres, HEXIS offer customization possibilities with VCXR201WG1 and VCXR101WG1.

To save weight and thus optimize your boat performance during boat races, use the VCSR201WG1 and VCSR101WG1, to get lighter sails than with a VCXR adhesive.

### HULL DECORATION

Compatibility printing inks

Do you wish to customize your boat hull for a race or to make it look unique?

Use our cast PVC films [HX190WG2] or PVC-free films [HX500WG2] which are suitable for all concave and convex surfaces of your boat.