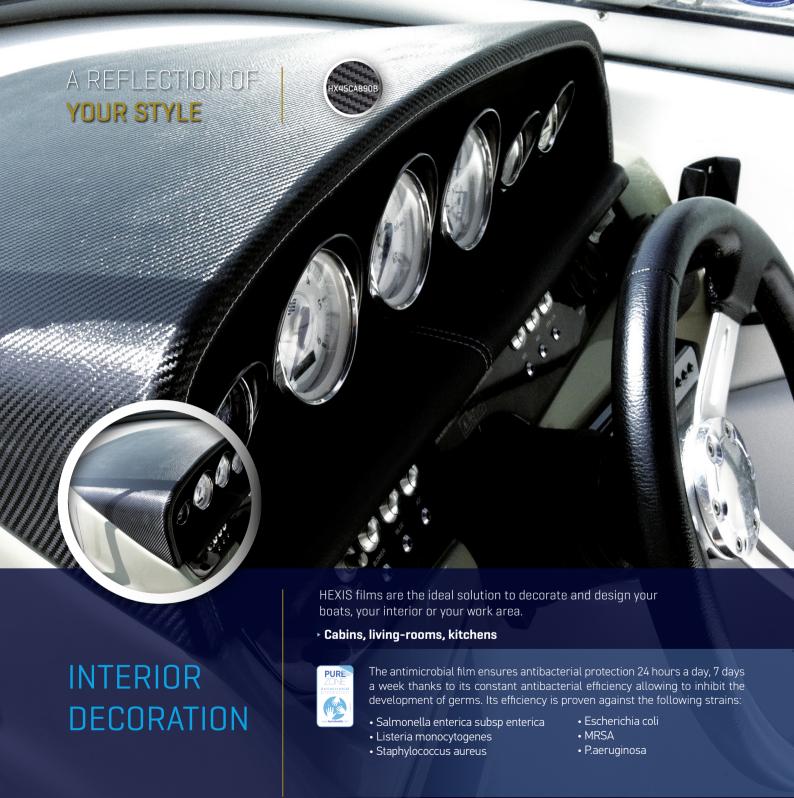

- For your windows and glass, HEXIS offer a choice of transparent, translucent and etched-glass films
- Easy to apply: redesign your interior without any work!
- Versatile: HEXIS films can be applied on all substrates or existing furniture

### **DECORATION AND** PERSONALIZATION

multilayered cast film.

Entirely conformable, it can be easily applied on any indoor or outdoor surface. Its high performance and conformability allow it to be used on curved or textured surfaces (welds or rivets).