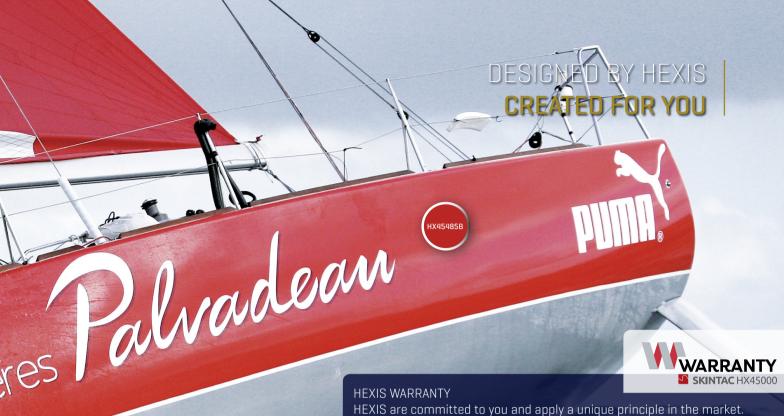

Thanks to its surface sliding properties, it offers easy and timesaving application.

HEXIS are committed to you and apply a unique principle in the market. All boats are quaranteed\* against yellowing and cracking:

- > 3 years in vertical position
- > 2 years in horizontal position

| HX45002B<br>Lapland White  | HX45003B<br>GLACIER WHITE | HX45006B<br>Saturn White   | HX45PE770B<br>NACRE WHITE   | HX45PE770S<br>NACRE WHITE        | HX45PE771B<br>BOREAL WHITE  | HX45034B<br>Taxi Beige   | HX45468B<br>IVORY        | HX45108B<br>LEMON YELLOW      | HX45109B<br>SUN YELLOW       | HX45016B<br>HONEY YELLOW            |                                         |
|----------------------------|---------------------------|----------------------------|-----------------------------|----------------------------------|-----------------------------|--------------------------|--------------------------|-------------------------------|------------------------------|-------------------------------------|-----------------------------------------|
| HX45165B                   | HX45495B                  | HX45485B                   | HX45186B                    | HX45200B                         | HX45220B                    | HX45218B                 | HX45008B                 | HX45G010B                     | HX45PE774B                   | HX45352B                            | HX45281B                                |
| MANDARIN RED               | URBAN ORANGE              | RED EMBERS                 | RUBY RED                    | BLOOD RED                        | FUCHSIA                     | PINK CANDY               | PLUM VIOLET              | BYZANTINE VIOLET              | SCARAB GREEN/VIOLE           |                                     | NIGHT BLUE                              |
| HX45280B<br>PACIFIC BLUE   | HX45G283B<br>Triton blue  | HX45033B<br>FIRMAMENT BLUE | HX45PE914B<br>NEON BLUE     | HX45905B<br>NIGHT BLUE MET       | HX45300B<br>SAPPHIRE BLUE   | HX45293B<br>CURAÇAO BLUE | HX45G359B<br>APOLLO BLUE | HX45219S<br>Ara blue metallic | HX45299B<br>MONTPELLIER BLUE | HX45315B<br>PIGEON BLUE             | HX45348B<br>EMERALD GREEN               |
|                            |                           |                            |                             |                                  |                             |                          |                          |                               |                              | -                                   |                                         |
| HX45PE913B<br>BOSTON GREEN | HX45375B<br>LIGHT GREEN   | HX45266S<br>ACID GREEN     | HX45PE775B<br>Lapis blue    | HX45042B<br>ASHEN BEIGE MET      | HX45948B<br>BRONZE GREY MET | HX45476B<br>BROWN        | HX45894B<br>COFFEE BROWN | HX45428B<br>CLOUD GREY        | HX45445B<br>PEARL GREY       | HX45G03S<br>SANTI GREY METALLIC     | HX45446B<br>ELEPHANT GREY               |
|                            |                           |                            |                             |                                  |                             |                          |                          | 1                             |                              | 388                                 | • • • • • • • • • • • • • • • • • • •   |
| HX45432B<br>Shark Grey     | HX45G04S<br>ARGENTIC GREY | HX45532B<br>ABYSSAL BLUE   | HX45G446B<br>CHAMELEON GREY | HX45G895B<br>EBONY SPARKLE BLACK | HX45G896B<br>CATECHU BLACK  | HX45889B<br>COAL BLACK   | HX45890B<br>DEEP BLACK   | HX45890S<br>DEEP BLACK        | HX45CA890B<br>BLACK CARBON   | HX45CA891B<br>RAVEN BLACK<br>CARBON | HX45CA892B<br>PETROLEUM BLACK<br>CARBON |

<sup>\*</sup> Guarantee against yellowing and cracking comes into force from the installation date according to the terms and conditions specified in the warranty document "Special Basic Warranty HX45000".