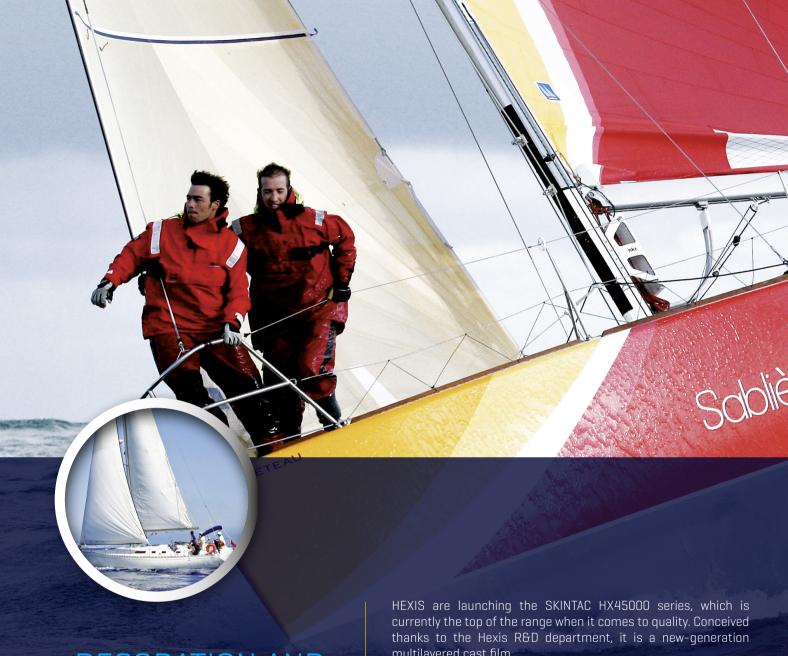

### **DECORATION AND** PERSONALIZATION

multilayered cast film.

Entirely conformable, it can be easily applied on any indoor or outdoor surface. Its high performance and conformability allow it to be used on curved or textured surfaces (welds or rivets).