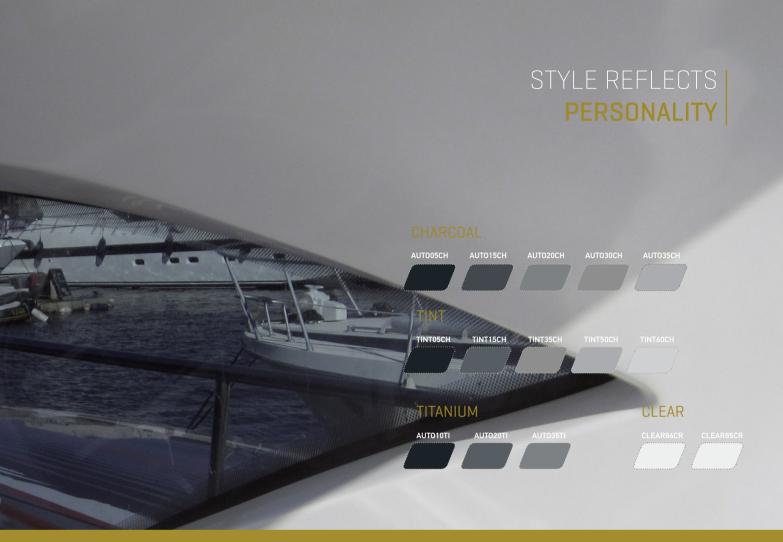

STYLE
REFLECTS
PERSONALITY!

HEXIS offer a wide range of colour and printable films intended for marking on all types of textiles.

Customizing windproof and waterproof jackets (nylon, polyester) is now effortless with the UFLEXCOLD!

THE HEXIS ADVICE: the lighter colour your boat is, the darker the solar film should be

### CHARCOAL

- These films are specifically intended for high-end products
- They allow for worry-free sailing, protecting any valuables in your cabin from curious onlookers (radio, laptop, valuables, etc)
- Transparent black

#### TITANIUM

- The titanium range is specifically intended for dark-coloured boats
- These films give a fresh and cosy look to the cabin with an additionally spectacular improvement to the indoor comfort
- Transparent silver-grey

#### CERAMIC RANGE

- HEXIS offer ceramic technology with CLEAR85CR and CLEAR86CR solar films.
- These films come with a neutral highly transparent shade while offering an increased comfort in terms of UV and infra-red rays protection.