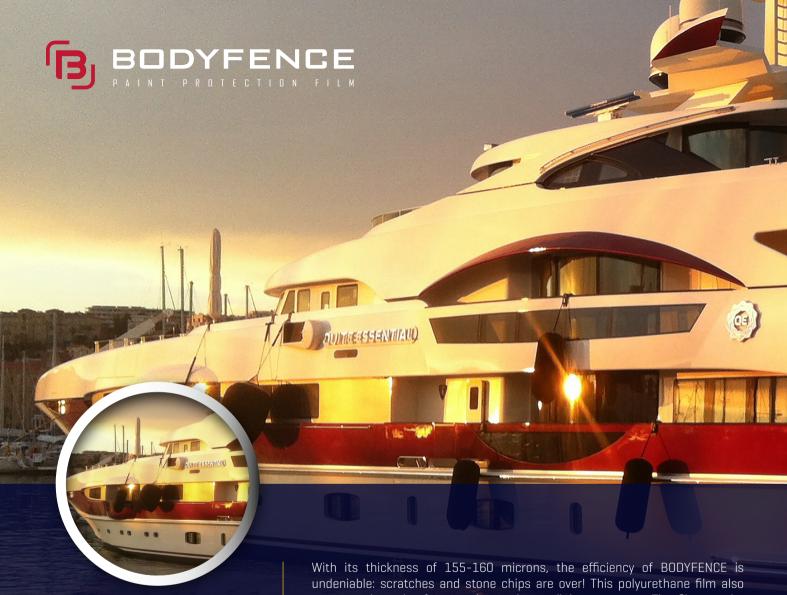

UFLEXCOLD is intended for application on synthetic fabrics not supporting high-temperature transfer of other Flex films.

PAINT PROTECTION FILM With its thickness of 155-160 microns, the efficiency of BODYFENCE is undeniable: scratches and stone chips are over! This polyurethane film also prevents the paint from ageing under sunlight exposure. The film can be removed and replaced without altering the original hull paint. This invisible film keeps your boat hull in perfect condition and thus avoids expensive painting work, especially for resale.

- Protection of waterlines
- → Protection of sensible areas exposed to rubbing / frictions by fenders
- Protection around exhaust pipes
- Protection of indoor areas sensitive to scratches
- Matt or gloss finish

Your boat is...forever young!