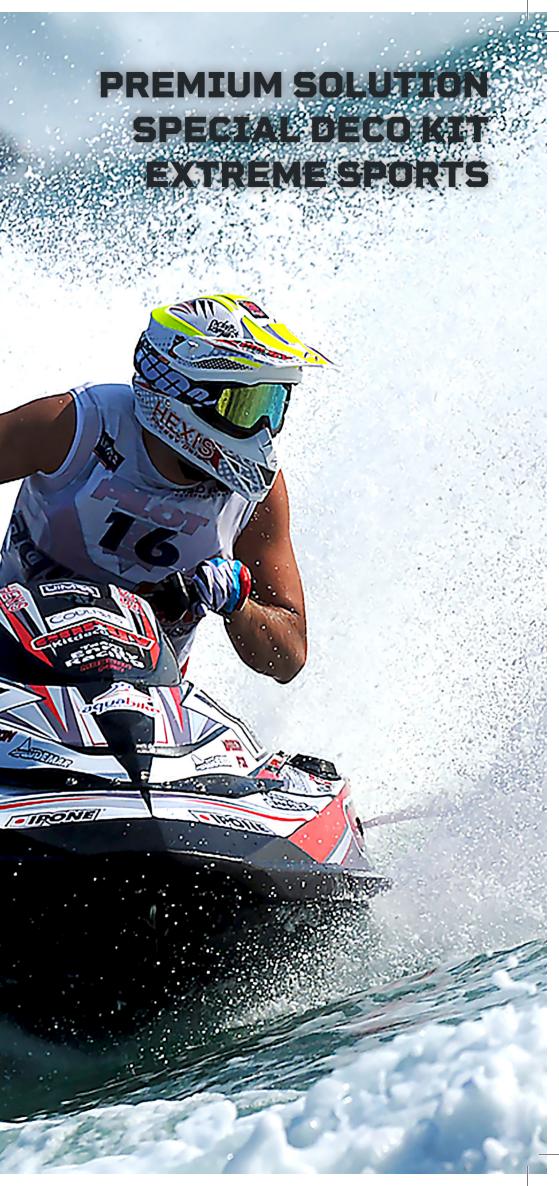

All contact information on www.hexis-graphics.com

EASY TO INSTALL

**S** EXTREME ADHESION

GLOSS, MATT, GRAINED FINISH

Intended for short-term decoration of motorbikes, quads, jet-skis and bicycles, the new HOLESHOT HEX'TREM range has been developed to create and protect graphics, logos and sponsors applied to surfaces exposed to abrasion, vibrations and friction.

HEXIS launches a range of special self-adhesive film deco kits for extreme sports, combining aesthetic appeal and resistance.

HOLESHOT HEX'TREM is the guarantee of perfect adhesion and a perfect visual

## Stand out on every turn