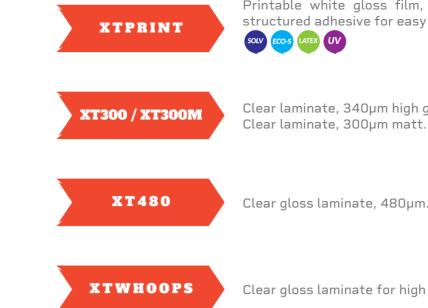

finish.

Printable white gloss film, special ultra reinforced and microstructured adhesive for easy installation - 100µm.

Clear laminate, 340µm high gloss, antiscratch protective liner.

Clear gloss laminate for high abrasion resistance - 350µm.