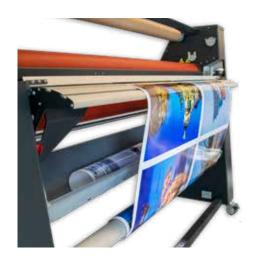

## finishing, cutting, laminating

Professional laminator with heatable upper roller up to 55°C.

- Motor-assisted raising and lowering of the rollers with automatic pressure.
- Temperature settings in 5 steps for optimal finishing.
- Consumption display of the laminate up to 50m allows a convenient overview.
- Two functions in one unit, one side laminator and one side cross cutter.