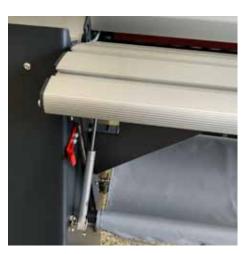

## The integrated EASYTRIM on the rear side

Cross cutting function for prints up to 165 cm.

Space-saving in the laminator housed.

The cutting table can be activated or the cutting table can be activated or parked with gas struts.

Two devices in one.

Parking station for the roller blade on the left and right.

Dataplot GmbH
Gutenbergstrasse 15
D-24558 Henstedt-Ulzburg

Phone:

+49 4193-9950

Fax:

+49 4193-995220

E-mail: