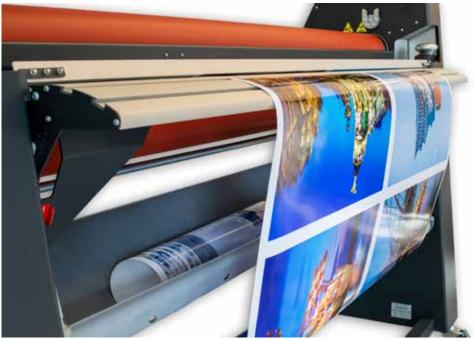

## finishing, cutting, laminating

Professional laminator with heatable upper roller up to 55°C.

- Motor-assisted raising and lowering of the rollers with automatic pressure.
- Temperature settings in 5 steps for optimal finishing.
- Consumption display of the laminate up to 50m allows a convenient overview.
- Two functions in one unit, one side laminator and one side cross cutter.

## **Technical data**

Speed: up to 9.9m/min Control: foot pedal/switch max. material thickness: 30mm temperature: 40°, 45°, 50°, 55°C Media length measurement: up to 50m

Laminating width: 1.640mm

Diameter of Silicone rollers: 120 mm