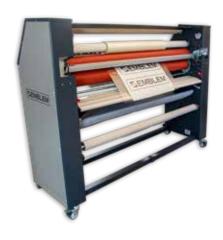

## **EASYLAM 160 TW**

## finishing, cutting, laminating

Professional laminator with heatable upper roller up to 55°C.

- Motor-assisted raising and lowering of the rollers with automatic pressure.
- Temperature settings in 5 steps for optimal finishing.
- Consumption display of the laminate up to 50m allows a convenient overview.
- Two functions in one unit, one side laminator and one side cross cutter.