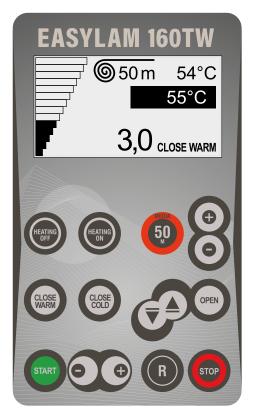

## finishing, cutting, laminating

Professional laminator with heatable upper roller up to 55°C.

- Motor-assisted raising and lowering of the rollers with automatic pressure.
- Temperature settings in 5 steps for optimal finishing.
- Consumption display of the laminate up to 50m allows a convenient overview.
- Two functions in one unit, one side laminator and one side cross cutter.

## **Technical data**

Speed: up to 9.9m/min Control: foot pedal/switch max. material thickness: 30mm temperature: 40°, 45°, 50°, 55°C Media length measurement: up to 50m

Laminating width: 1.640mm

Diameter of Silicone rollers: 120 mm

The machine is delivered in a wooden box.

Dimensions: 216 x 162 x 72 cm

Total weight incl. wooden packaging: 410 kg

Simple operation through intuitive keyboard.

Drive via bolt-groove connection

Brakes and slip clutches for all axles