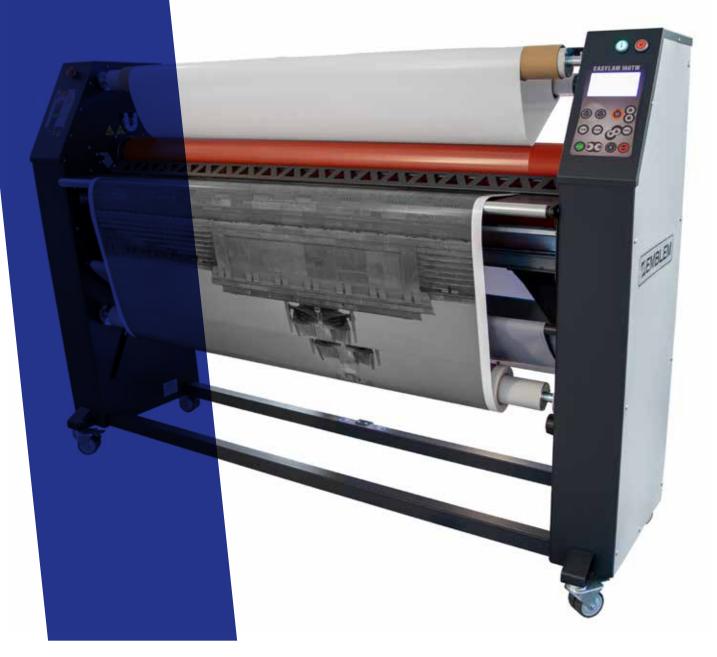

## **EASYLAM 160 TW**

## finishing, cutting, laminating

Professional laminator with heatable upper roller up to 55°C.

- Motor-assisted raising and lowering of the rollers with automatic pressure.
- Temperature settings in 5 steps for optimal finishing.
- Consumption display of the laminate up to 50m allows a convenient overview.
- Two functions in one unit, one side laminator and one side cross cutter.

## **Technical data**

Speed: up to 9.9m/min Control: foot pedal/switch max. material thickness: 30mm temperature: 40°, 45°, 50°, 55°C Media length measurement: up to 50m

Laminating width: 1.640mm

Diameter of Silicone rollers: 120 mm