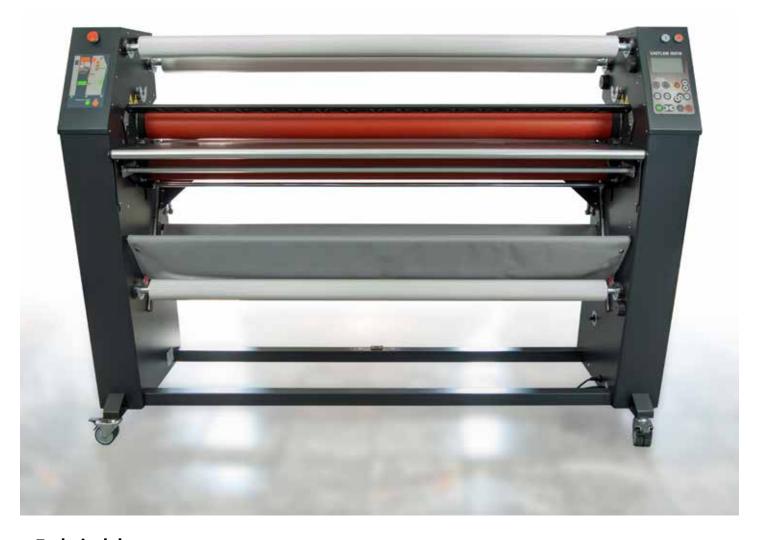

Ergonomic rotary knobs

Roll to roll lamination

Separate receptacle for APP film

## The integrated EASYTRIM on the rear side

Cross cutting function for prints up to 165 cm.

Space-saving in the laminator housed.

The cutting table can be activated or the cutting table can be activated or parked with gas struts.

Two devices in one.

Parking station for the roller blade on the left and right.

Dataplot GmbH
Gutenbergstrasse 15
D-24558 Henstedt-Ulzburg

Phone:

+49 4193-9950

Fax:

+49 4193-995220

E-mail: