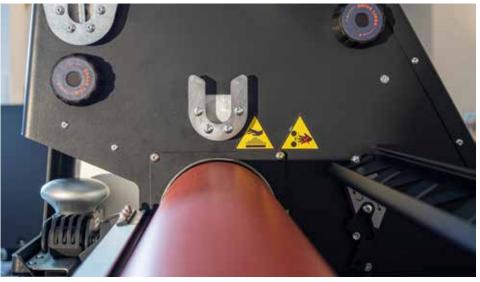

## The integrated EASYTRIM on the rear side

Cross cutting function for prints up to 165 cm.

Space-saving in the laminator housed.

The cutting table can be activated or the cutting table can be activated or parked with gas struts.

Two devices in one.

Parking station for the roller blade on the left and right.

Dataplot GmbH
Gutenbergstrasse 15
D-24558 Henstedt-Ulzburg

Phone:

+49 4193-9950

Fax:

+49 4193-995220

E-mail: