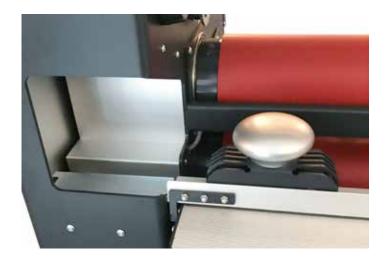

Ergonomic rotary knobs

Roll to roll lamination

Separate receptacle for APP film

## The integrated EASYTRIM on the rear side

Cross cutting function for prints up to 165 cm.

Space-saving in the laminator housed.

The cutting table can be activated or the cutting table can be activated or parked with gas struts.

Two devices in one.

Parking station for the roller blade on the left and right.

Dataplot GmbH
Gutenbergstrasse 15
D-24558 Henstedt-Ulzburg

Phone:

+49 4193-9950

Fax:

+49 4193-995220

E-mail: