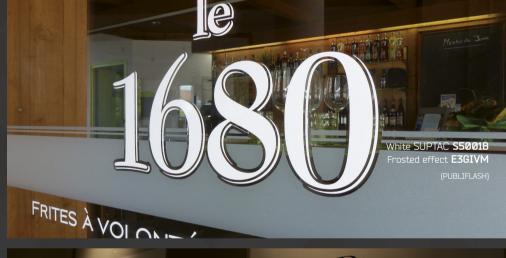

High tack printable film for flat surface VCR3000WG1 + anti-slip floor laminate GSOL170
(HEXIS)

White SUPTAC **\$5001B** (MEGAMARK)

Coloured transparent CRISTAL
C4398 (blue) - C4410 (green) - C4433 (green)
(PUBLISIGN)