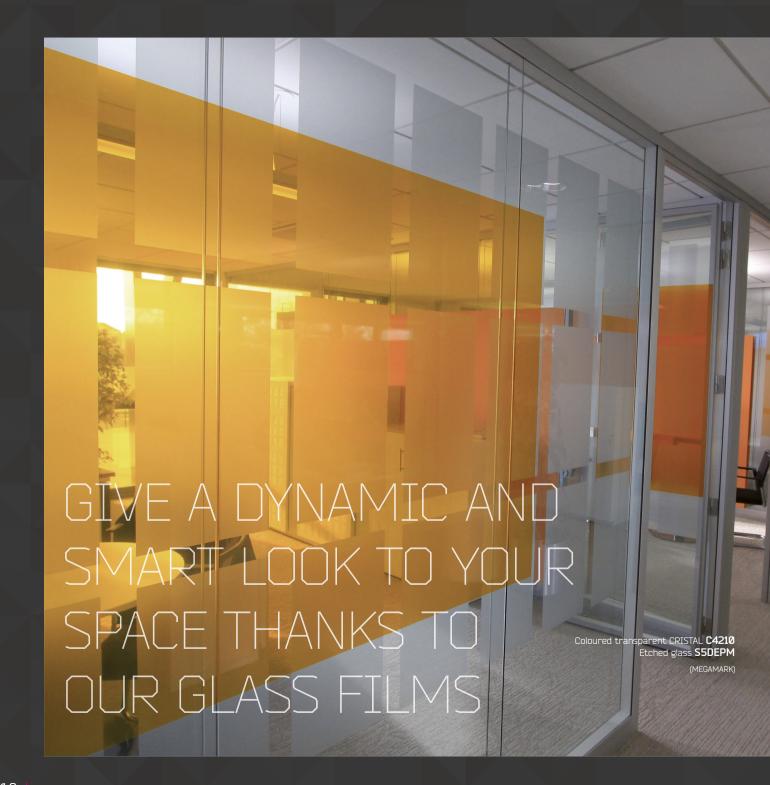

High tack printable film for flat surface VCR3000WG1 + anti-slip floor laminate GSOL170
(HEXIS)

White SUPTAC **\$5001B** (MEGAMARK)

Coloured transparent CRISTAL
C4398 (blue) - C4410 (green) - C4433 (green)
(PUBLISIGN)