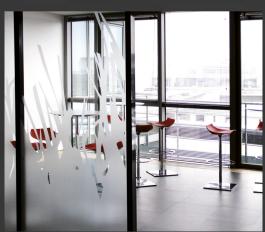

THE BOUNDARIES
OF CREATIVITY











Whiteboard erasable film DWP002B

(DÉCOPHANIE)



High tack printable film VCR3000WG1

+ Matt laminate

V700M

(OXYGRAVURE)



Hybrid printable film with HEX'press adhesive

**HX240WG2** + Gloss hybrid laminate

# V740B

(Photo : Pascal HELAINE)

























+ matt laminate V750M

(CREACOM)













High tack printable film for flat surface VCR3000WG1+ anti-slip floor laminate GSOL170 (HEXIS)



High tack printable film for flat surface VCR3000WG1 + anti-slip floor laminate GSOL170 (EXHIBIT GROUP)



High tack printable film for flat surface VCR3000WG1 + anti-slip floor laminate GSOL170
(HEXIS)















White SUPTAC **\$5001B** (MEGAMARK)



Coloured transparent CRISTAL
C4398 (blue) - C4410 (green) - C4433 (green)
(PUBLISIGN)



Etched glass film with glitter effect **KG15DEPM** (DÉCOPHANIE)

















Brown alligator effect **HX30ALMMIB** 



Brown alligator effect **HX30ALMMIB** 



White alligator effect **HX30AL003B** 



























































# APPLICATION GUIDE

# PRÉPARATION

You can apply HEXIS films on a wide variety of substrates, provided that surfaces are clean, dry, smooth and non-porous (unless otherwise specified). Ensure there are no traces of oil, grease, wax, silicone or other contaminants. To avoid surprises, assume that all surfaces are contaminated and should be cleaned.

Clean surface appearance - For all non-porous surfaces: before applying the film on the surface to be covered, we recommend you clean it with a mild solution FINAL CLEANER No.3 Dry wi