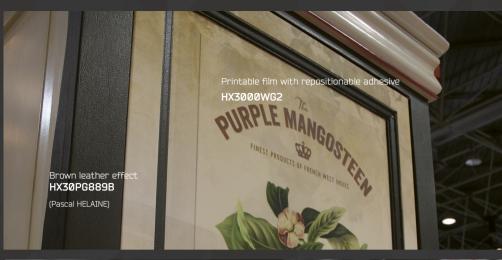

Etched glass film with glitter effect **KG15DEPM** (DÉCOPHANIE)

Brown alligator effect **HX30ALMMIB** 

Brown alligator effect **HX30ALMMIB** 

White alligator effect **HX30AL003B** 