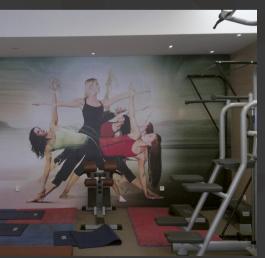

# V740B

(Photo : Pascal HELAINE)

+ matt laminate V750M

(CREACOM)

High tack printable film for flat surface VCR3000WG1+ anti-slip floor laminate GSOL170 (HEXIS)

High tack printable film for flat surface VCR3000WG1 + anti-slip floor laminate GSOL170 (EXHIBIT GROUP)