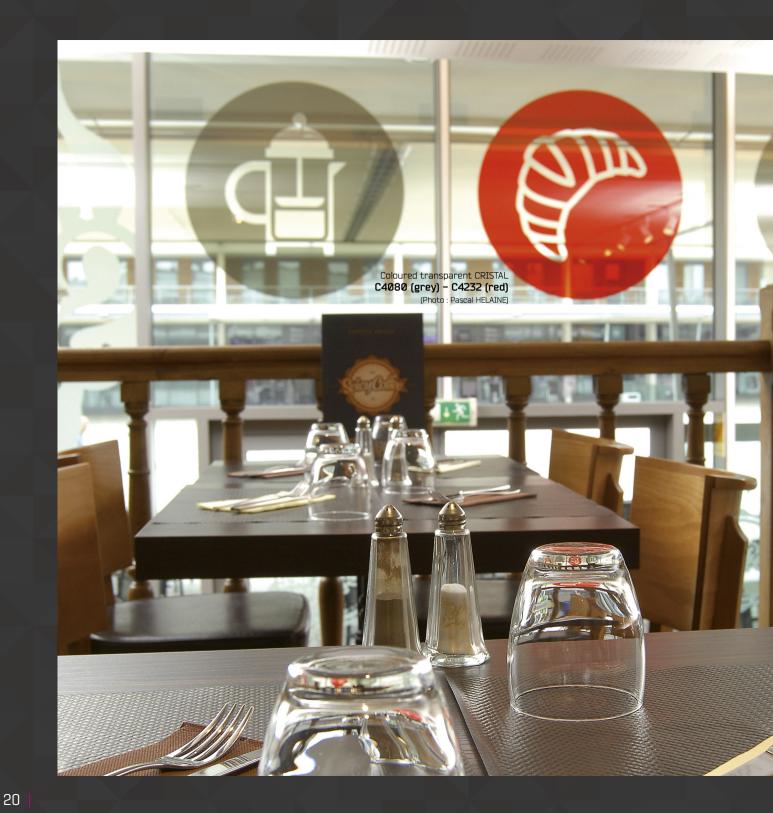

High tack printable film for flat surface VCR3000WG1 + anti-slip floor laminate GSOL170
(HEXIS)

White SUPTAC **\$5001B** (MEGAMARK)

Coloured transparent CRISTAL
C4398 (blue) - C4410 (green) - C4433 (green)
(PUBLISIGN)