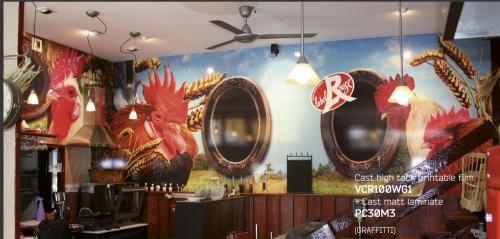

High tack printable film VCR3000WG1

+ Matt laminate

V700M

(OXYGRAVURE)

Hybrid printable film with HEX'press adhesive

**HX240WG2** + Gloss hybrid laminate