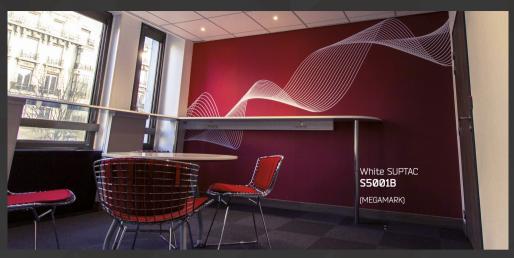

High tack printable film for flat surface VCR3000WG1 + anti-slip floor laminate GSOL170
(HEXIS)

White SUPTAC **\$5001B** (MEGAMARK)

Coloured transparent CRISTAL
C4398 (blue) - C4410 (green) - C4433 (green)
(PUBLISIGN)