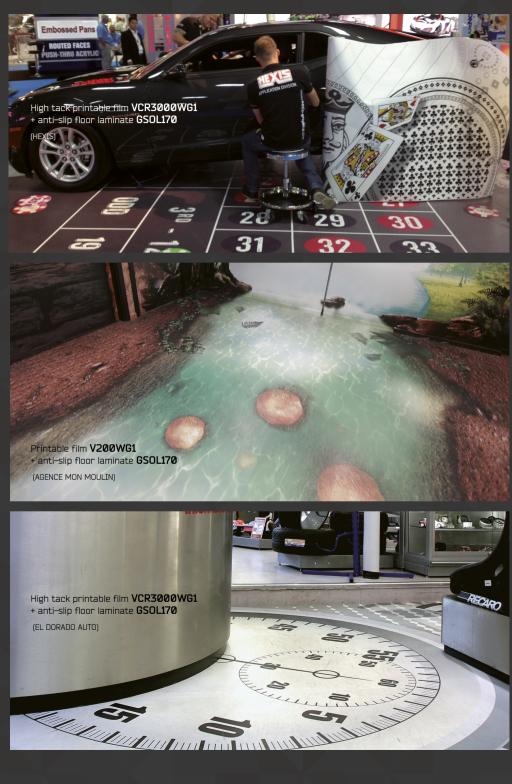

High tack printable film VCR3000WG1

+ Matt laminate

V700M

(OXYGRAVURE)

Hybrid printable film with HEX'press adhesive

**HX240WG2** + Gloss hybrid laminate

# V740B

(Photo : Pascal HELAINE)

+ matt laminate V750M

(CREACOM)

High tack printable film for flat surface VCR3000WG1+ anti-slip floor laminate GSOL170 (HEXIS)

High tack printable film for flat surface VCR3000WG1 + anti-slip floor laminate GSOL170 (EXHIBIT GROUP)

High tack printable film for flat surface VCR3000WG1 + anti-slip floor laminate GSOL170
(HEXIS)

White SUPTAC **\$5001B** (MEGAMARK)

Coloured transparent CRISTAL
C4398 (blue) - C4410 (green) - C4433 (green)
(PUBLISIGN)