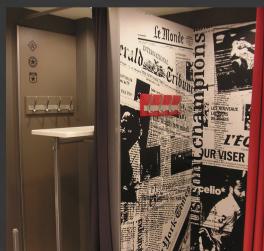

Etched glass film with glitter effect **KG15DEPM** (DÉCOPHANIE)

Brown alligator effect **HX30ALMMIB** 

Brown alligator effect **HX30ALMMIB** 

White alligator effect **HX30AL003B** 