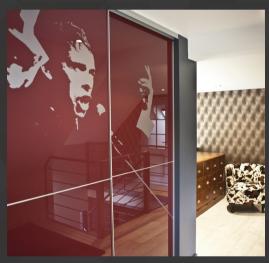

High tack printable film VCR3000WG1

+ Matt laminate

V700M

(OXYGRAVURE)

Hybrid printable film with HEX'press adhesive

**HX240WG2** + Gloss hybrid laminate