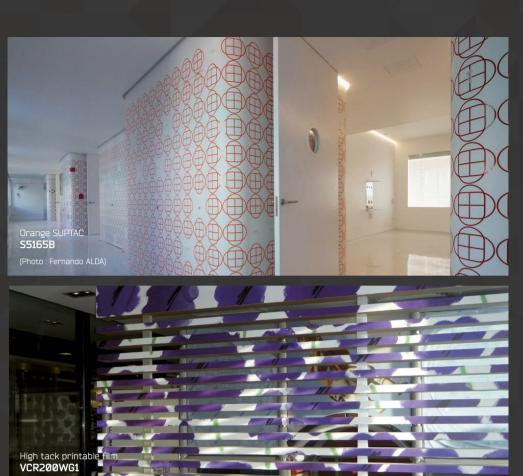

High tack printable film for flat surface VCR3000WG1 + anti-slip floor laminate GSOL170
(HEXIS)

White SUPTAC **\$5001B** (MEGAMARK)

Coloured transparent CRISTAL
C4398 (blue) - C4410 (green) - C4433 (green)
(PUBLISIGN)