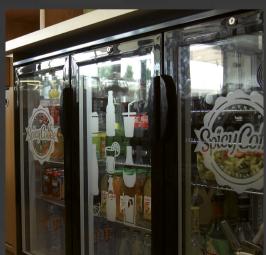

High tack printable film for flat surface VCR3000WG1 + anti-slip floor laminate GSOL170
(HEXIS)

White SUPTAC **\$5001B** (MEGAMARK)

Coloured transparent CRISTAL
C4398 (blue) - C4410 (green) - C4433 (green)
(PUBLISIGN)