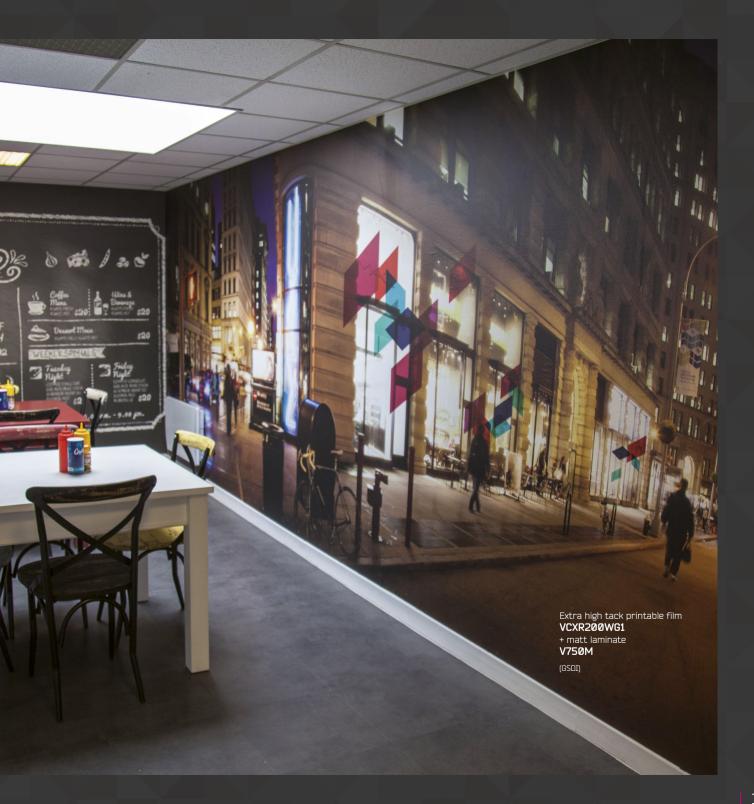

# V740B

(Photo : Pascal HELAINE)

+ matt laminate V750M

(CREACOM)

High tack printable film for flat surface VCR3000WG1+ anti-slip floor laminate GSOL170 (HEXIS)

High tack printable film for flat surface VCR3000WG1 + anti-slip floor laminate GSOL170 (EXHIBIT GROUP)