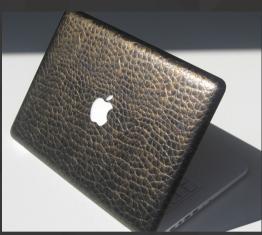

Etched glass film with glitter effect **KG15DEPM** (DÉCOPHANIE)

Brown alligator effect **HX30ALMMIB** 

Brown alligator effect **HX30ALMMIB** 

White alligator effect **HX30AL003B** 