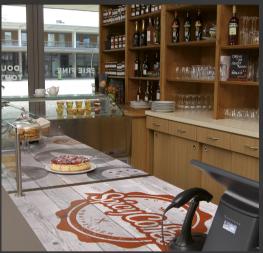

# V740B

(Photo : Pascal HELAINE)

+ matt laminate V750M

(CREACOM)

High tack printable film for flat surface VCR3000WG1+ anti-slip floor laminate GSOL170 (HEXIS)

High tack printable film for flat surface VCR3000WG1 + anti-slip floor laminate GSOL170 (EXHIBIT GROUP)

High tack printable film for flat surface VCR3000WG1 + anti-slip floor laminate GSOL170
(HEXIS)

White SUPTAC **\$5001B** (MEGAMARK)

Coloured transparent CRISTAL
C4398 (blue) - C4410 (green) - C4433 (green)
(PUBLISIGN)