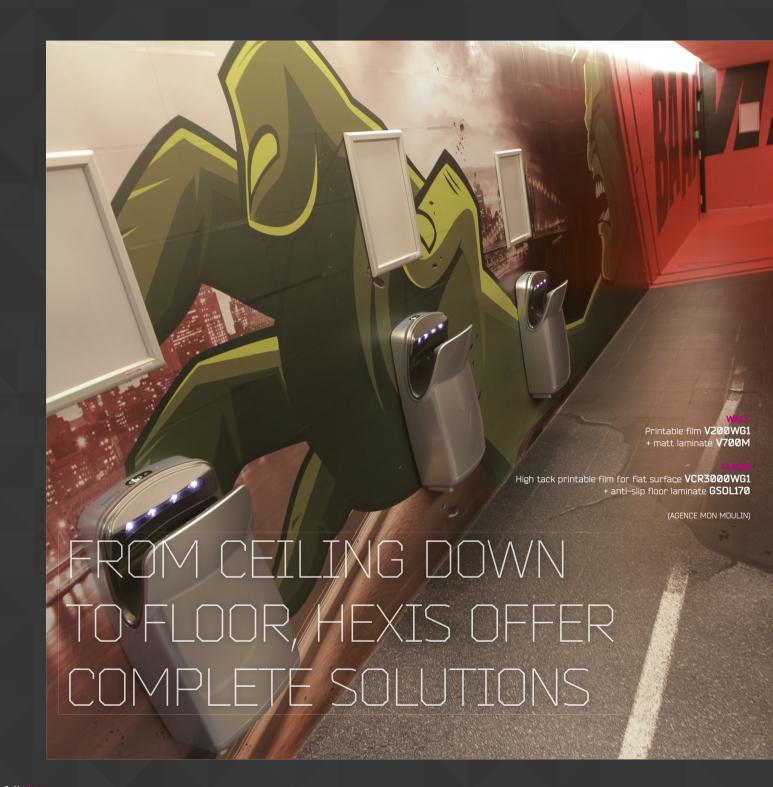

High tack printable film VCR3000WG1

+ Matt laminate

V700M

(OXYGRAVURE)

Hybrid printable film with HEX'press adhesive

**HX240WG2** + Gloss hybrid laminate

# V740B

(Photo : Pascal HELAINE)

+ matt laminate V750M

(CREACOM)

High tack printable film for flat surface VCR3000WG1+ anti-slip floor laminate GSOL170 (HEXIS)

High tack printable film for flat surface VCR3000WG1 + anti-slip floor laminate GSOL170 (EXHIBIT GROUP)

High tack printable film for flat surface VCR3000WG1 + anti-slip floor laminate GSOL170
(HEXIS)

White SUPTAC **\$5001B** (MEGAMARK)

Coloured transparent CRISTAL
C4398 (blue) - C4410 (green) - C4433 (green)
(PUBLISIGN)