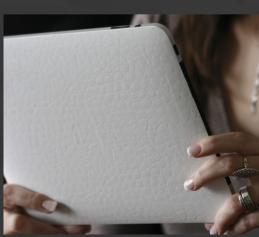

Etched glass film with glitter effect **KG15DEPM** (DÉCOPHANIE)

Brown alligator effect **HX30ALMMIB** 

Brown alligator effect **HX30ALMMIB** 

White alligator effect **HX30AL003B** 