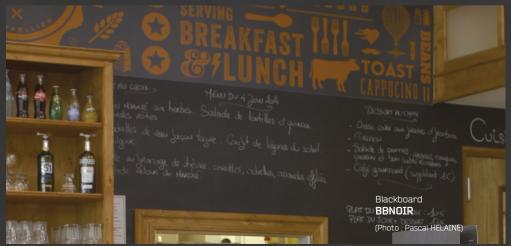

| Films                        |                                          |                   |            |        | aces | Type of surface |           |          |                      |                   |       |       |
|------------------------------|------------------------------------------|-------------------|------------|--------|------|-----------------|-----------|----------|----------------------|-------------------|-------|-------|
| HEXIS Serie                  | References                               | Finish            | Durability | Curved | Flat | Window          | Aluminium | Melamine | Paint <sup>(1)</sup> | Other HEXIS films | Tiles | Floor |
| FLOOR                        | GS0L170                                  | anti slip         | +          |        | ✓    |                 |           |          |                      | ✓                 |       | ✓     |
| WHITEBOARD                   | White (DWP001B)<br>Transparent (DWP002B) | erasable, gloss   | +          |        | ✓    | <b>√</b>        | V         | <b>✓</b> | ✓                    | <b>v</b>          |       |       |
| BLACKBOARD                   | BBNOIR                                   | chalkboard effect | +          |        | ✓    | ✓               | ✓         | ✓        | ✓                    |                   |       |       |
| WOOD                         | VWOOD                                    | wood effect       | ++         |        |      |                 | V         | ✓        |                      | <b>✓</b>          |       |       |
| LEATHER                      | PCAMPGB                                  | leather effect    | ++         |        | ✓    |                 | ✓         | ✓        | ✓                    | ✓                 |       |       |
| ANTI-GRAFFITI / ANTI-SCRATCH | AG800, PG836                             | gloss             | ++         |        |      | ✓               | V         | ✓        | ✓                    | <b>√</b>          |       |       |