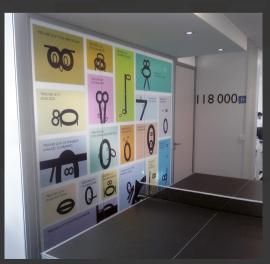

# V740B

(Photo : Pascal HELAINE)

+ matt laminate V750M

(CREACOM)

High tack printable film for flat surface VCR3000WG1+ anti-slip floor laminate GSOL170 (HEXIS)

High tack printable film for flat surface VCR3000WG1 + anti-slip floor laminate GSOL170 (EXHIBIT GROUP)