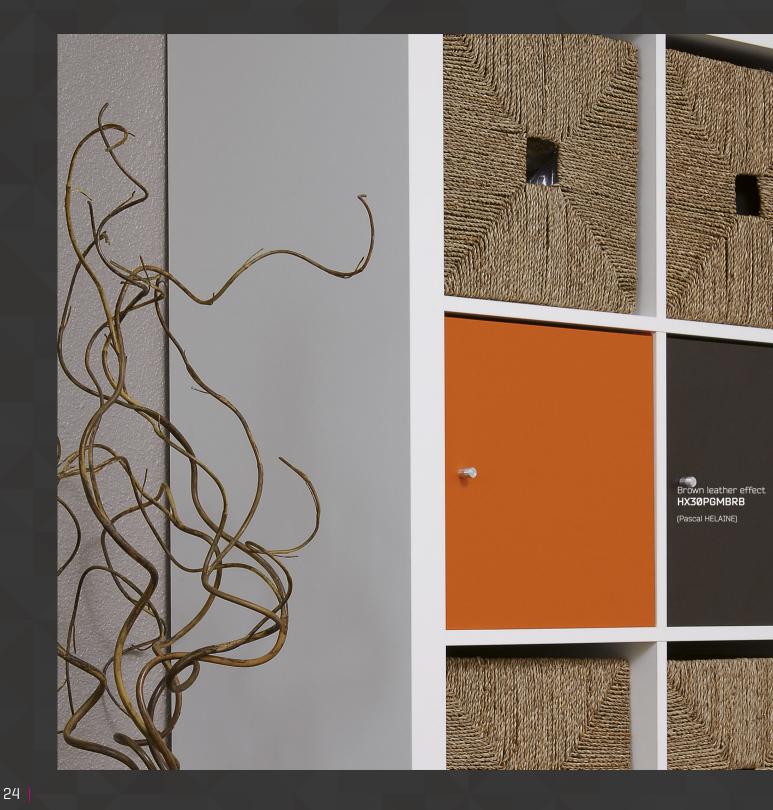

# V740B

(Photo : Pascal HELAINE)

+ matt laminate V750M

(CREACOM)

High tack printable film for flat surface VCR3000WG1+ anti-slip floor laminate GSOL170 (HEXIS)

High tack printable film for flat surface VCR3000WG1 + anti-slip floor laminate GSOL170 (EXHIBIT GROUP)