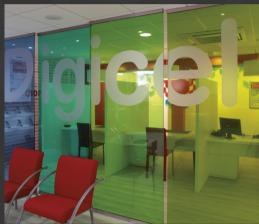

OR RESTYLING PROJECTS?
HEXIS OFFERS A WIDE
COLOUR AND FILM
SELECTION ALLOWING YOU
TO PUSH THE BOUNDARIES
OF CREATIVITY











Whiteboard erasable film DWP002B

(DÉCOPHANIE)



High tack printable film VCR3000WG1

+ Matt laminate

V700M

(OXYGRAVURE)



Hybrid printable film with HEX'press adhesive

**HX240WG2** + Gloss hybrid laminate

# V740B

(Photo : Pascal HELAINE)

























+ matt laminate V750M

(CREACOM)













High tack printable film for flat surface VCR3000WG1+ anti-slip floor laminate GSOL170 (HEXIS)



High tack printable film for flat surface VCR3000WG1 + anti-slip floor laminate GSOL170 (EXHIBIT GROUP)



High tack printable film for flat surface VCR3000WG1 + anti-slip floor laminate GSOL170
(HEXIS)















White SUPTAC **\$5001B** (MEGAMARK)



Coloured transparent CRISTAL
C4398 (blue) - C4410 (green) - C4433 (green)
(PUBLISIGN)



Etched glass film with glitter effect **KG15DEPM** (DÉCOPHANIE)

















Brown alligator effect **HX30ALMMIB** 



Brown alligator effect **HX30ALMMIB** 



White alligator effect **HX30AL003B** 



























































# APPLICATION GUIDE

# PRÉPARATION

You can apply HEXIS films on a wide variety of substrates, provided that surfaces are clean, dry, smooth and non-porous (unless otherwise specified). Ensure there are no traces of oil, grease, wax, silicone or other contaminants. To avoid surprises, assume that all surfaces are contaminated and should be cleaned.

Clean surface appearance - For all non-porous surfaces: before applying the film on the surfac