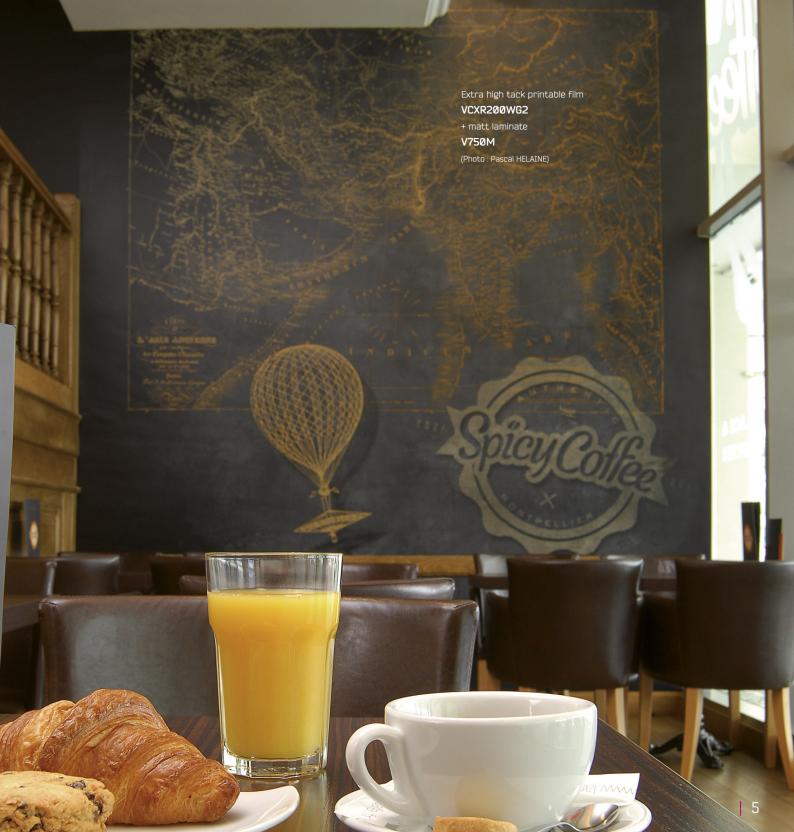

# V740B

(Photo : Pascal HELAINE)

+ matt laminate V750M

(CREACOM)

High tack printable film for flat surface VCR3000WG1+ anti-slip floor laminate GSOL170 (HEXIS)

High tack printable film for flat surface VCR3000WG1 + anti-slip floor laminate GSOL170 (EXHIBIT GROUP)