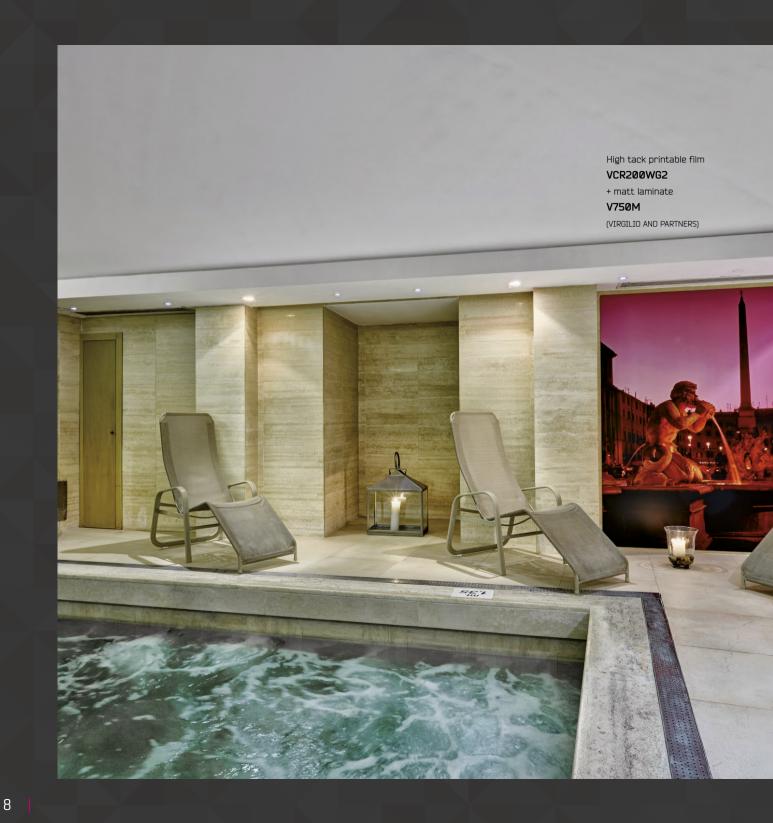

High tack printable film VCR3000WG1

+ Matt laminate

V700M

(OXYGRAVURE)

Hybrid printable film with HEX'press adhesive

**HX240WG2** + Gloss hybrid laminate