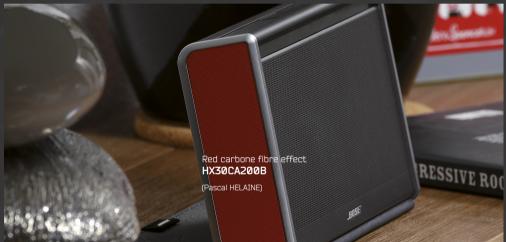

**HX240WG2** + Gloss hybrid laminate

# V740B

(Photo : Pascal HELAINE)

























+ matt laminate V750M

(CREACOM)













High tack printable film for flat surface VCR3000WG1+ anti-slip floor laminate GSOL170 (HEXIS)



High tack printable film for flat surface VCR3000WG1 + anti-slip floor laminate GSOL170 (EXHIBIT GROUP)



High tack printable film for flat surface VCR3000WG1 + anti-slip floor laminate GSOL170
(HEXIS)















White SUPTAC **\$5001B** (MEGAMARK)



Coloured transparent CRISTAL
C4398 (blue) - C4410 (green) - C4433 (green)
(PUBLISIGN)



Etched glass film with glitter effect **KG15DEPM** (DÉCOPHANIE)

















Brown alligator effect **HX30ALMMIB** 



Brown alligator effect **HX30ALMMIB** 



White alligator effect **HX30AL003B** 



























































# APPLICATION GUIDE

# PRÉPARATION

You can apply HEXIS films on a wide variety of substrates, provided that surfaces are clean, dry, smooth and non-porous (unless otherwise specified). Ensure there are no traces of oil, grease, wax, silicone or other contaminants. To avoid surprises, assume that all surfaces are contaminated and should be cleaned.

Clean surface appearance - For all non-porous surfaces: before applying the film on the surface to be covered, we recommend you clean it with a mild solution FINAL CLEANER No.3 Dry with a clean, lint-free cloth.

Soiled or old surfaces: clean the surface with a cloth soaked in cleaning solvent CLEANER No.2 and dry with a cloth before evaporation.

Caution: never spray the liquid directly on th