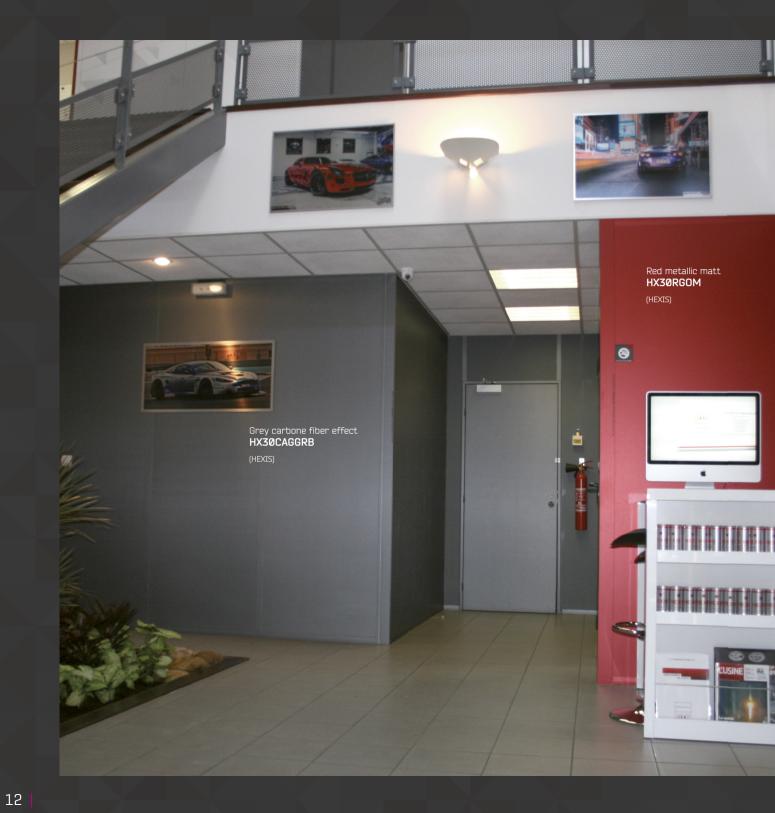

Etched glass film with glitter effect **KG15DEPM** (DÉCOPHANIE)

Brown alligator effect **HX30ALMMIB** 

Brown alligator effect **HX30ALMMIB** 

White alligator effect **HX30AL003B** 