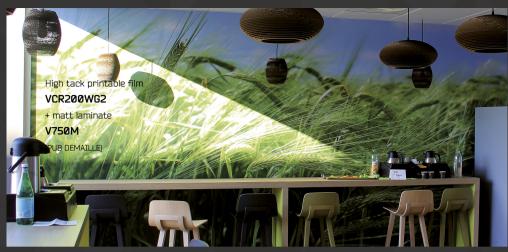

High tack printable film VCR3000WG1

+ Matt laminate

V700M

(OXYGRAVURE)

Hybrid printable film with HEX'press adhesive

**HX240WG2** + Gloss hybrid laminate