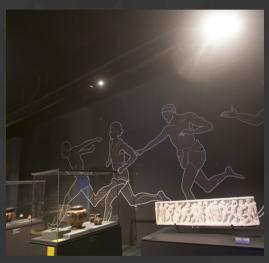

High tack printable film for flat surface VCR3000WG1 + anti-slip floor laminate GSOL170
(HEXIS)

White SUPTAC **\$5001B** (MEGAMARK)

Coloured transparent CRISTAL
C4398 (blue) - C4410 (green) - C4433 (green)
(PUBLISIGN)