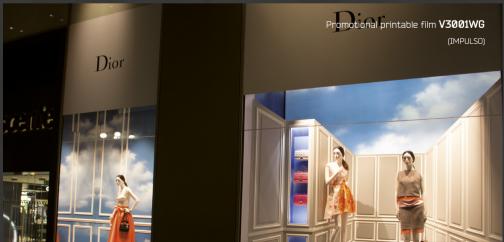

High tack printable film VCR3000WG1

+ Matt laminate

V700M

(OXYGRAVURE)

Hybrid printable film with HEX'press adhesive

**HX240WG2** + Gloss hybrid laminate