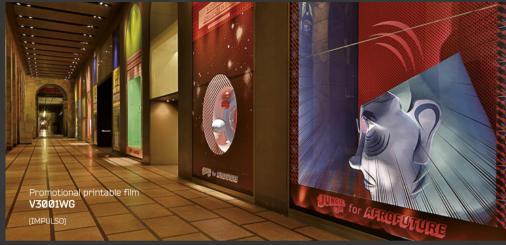

High tack printable film VCR3000WG1

+ Matt laminate

V700M

(OXYGRAVURE)

Hybrid printable film with HEX'press adhesive

**HX240WG2** + Gloss hybrid laminate