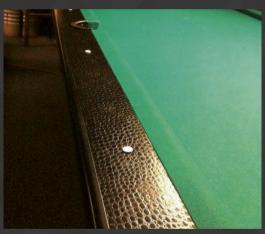

Etched glass film with glitter effect **KG15DEPM** (DÉCOPHANIE)

Brown alligator effect **HX30ALMMIB** 

Brown alligator effect **HX30ALMMIB** 

White alligator effect **HX30AL003B** 