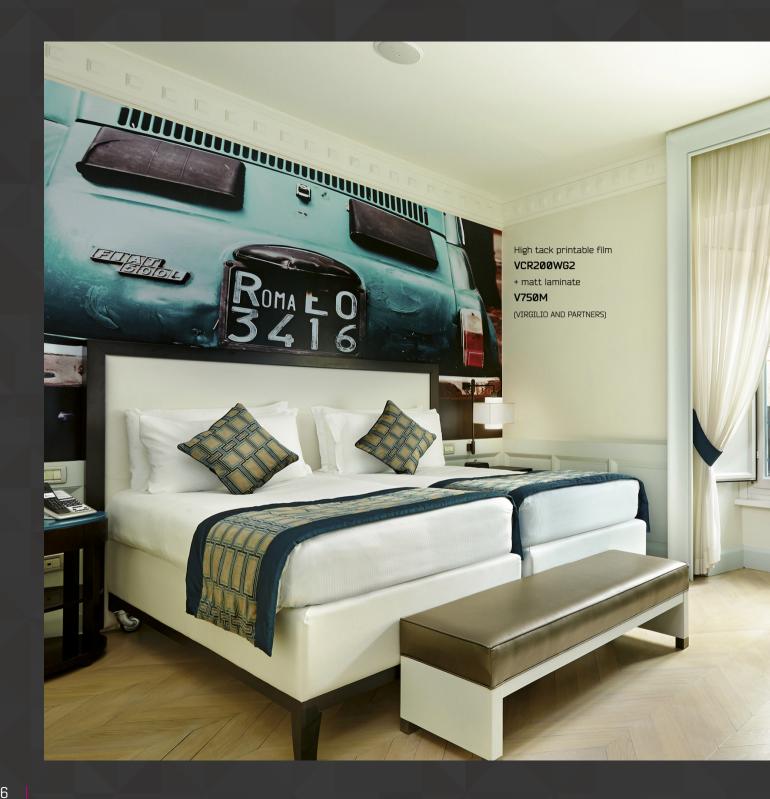

High tack printable film VCR3000WG1

+ Matt laminate

V700M

(OXYGRAVURE)

Hybrid printable film with HEX'press adhesive

**HX240WG2** + Gloss hybrid laminate