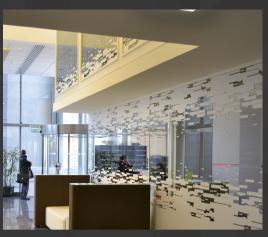

ORPORATE COLOURS
TO APPLY, REFURBISHMENT
OR RESTYLING PROJECTS?
HEXIS OFFERS A WIDE
COLOUR AND FILM
SELECTION ALLOWING YOU
TO PUSH THE BOUNDARIES
OF CREATIVITY











Whiteboard erasable film DWP002B

(DÉCOPHANIE)



High tack printable film VCR3000WG1

+ Matt laminate

V700M

(OXYGRAVURE)



Hybrid printable film with HEX'press adhesive

**HX240WG2** + Gloss hybrid laminate

# V740B

(Photo : Pascal HELAINE)

























+ matt laminate V750M

(CREACOM)













High tack printable film for flat surface VCR3000WG1+ anti-slip floor laminate GSOL170 (HEXIS)



High tack printable film for flat surface VCR3000WG1 + anti-slip floor laminate GSOL170 (EXHIBIT GROUP)



High tack printable film for flat surface VCR3000WG1 + anti-slip floor laminate GSOL170
(HEXIS)















White SUPTAC **\$5001B** (MEGAMARK)



Coloured transparent CRISTAL
C4398 (blue) - C4410 (green) - C4433 (green)
(PUBLISIGN)



Etched glass film with glitter effect **KG15DEPM** (DÉCOPHANIE)

















Brown alligator effect **HX30ALMMIB** 



Brown alligator effect **HX30ALMMIB** 



White alligator effect **HX30AL003B** 



























































# APPLICATION GUIDE

# PRÉPARATION

You can apply HEXIS films on a wide variety of substrates, provided that surfaces are clean, dry, smooth and non-porous (unless otherwise specified). Ensure there are no traces of oil, grease, wax, silicone or other contaminants. To avoid surprises, assume that all surfaces are contaminated and should be cleaned.

Clean surface appearance - For all non-porous surface