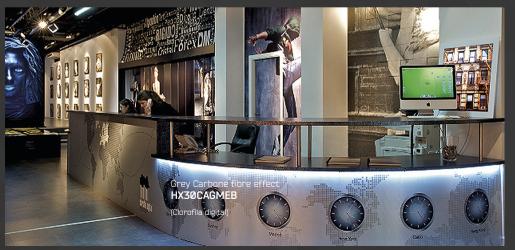

**HX240WG2** + Gloss hybrid laminate

# V740B

(Photo : Pascal HELAINE)

























+ matt laminate V750M

(CREACOM)













High tack printable film for flat surface VCR3000WG1+ anti-slip floor laminate GSOL170 (HEXIS)



High tack printable film for flat surface VCR3000WG1 + anti-slip floor laminate GSOL170 (EXHIBIT GROUP)



High tack printable film for flat surface VCR3000WG1 + anti-slip floor laminate GSOL170
(HEXIS)















White SUPTAC **\$5001B** (MEGAMARK)



Coloured transparent CRISTAL
C4398 (blue) - C4410 (green) - C4433 (green)
(PUBLISIGN)



Etched glass film with glitter effect **KG15DEPM** (DÉCOPHANIE)

















Brown alligator effect **HX30ALMMIB** 



Brown alligator effect **HX30ALMMIB** 



White alligator effect **HX30AL003B** 



























































# APPLICATION GUIDE

# PRÉPARATION

You can apply HEXIS films on a wide variety of substrates, provided that surfaces are clean, dry, smooth and non-porous (unless otherwise specified). Ensure there are no traces of oil, grease, wax, silicone or other contaminants. To avoid surprises, assume that all surfaces are contaminated and should be cleaned.

Clean surface appearance - For all non-porous surfaces: before applying the film on the surface to be covered, we recommend you clean it with a mild solution FINAL CLEANER No.3 Dry with a clean, lint-free cloth.

Soiled or old surfaces: clean the surface with a cloth soaked in cleaning solvent CLEANER No.2 and dry with a cloth before evaporation.

Caution: never spray the liquid directly on the