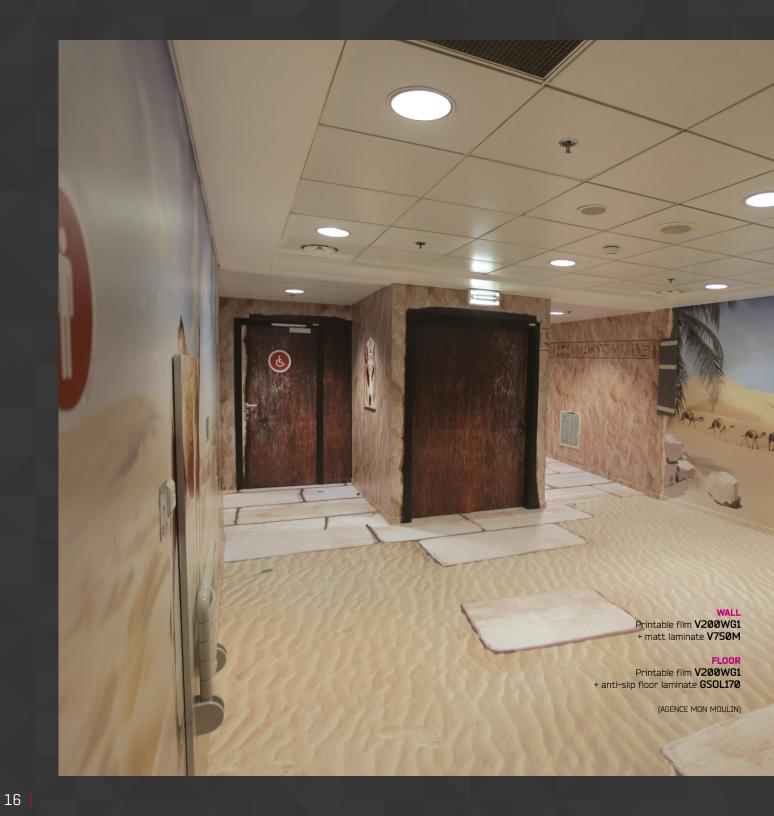

# V740B

(Photo : Pascal HELAINE)

+ matt laminate V750M

(CREACOM)

High tack printable film for flat surface VCR3000WG1+ anti-slip floor laminate GSOL170 (HEXIS)

High tack printable film for flat surface VCR3000WG1 + anti-slip floor laminate GSOL170 (EXHIBIT GROUP)