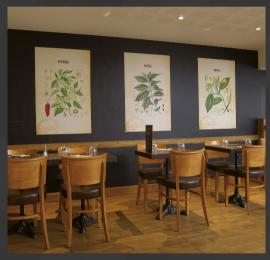

# V740B

(Photo : Pascal HELAINE)

+ matt laminate V750M

(CREACOM)

High tack printable film for flat surface VCR3000WG1+ anti-slip floor laminate GSOL170 (HEXIS)

High tack printable film for flat surface VCR3000WG1 + anti-slip floor laminate GSOL170 (EXHIBIT GROUP)