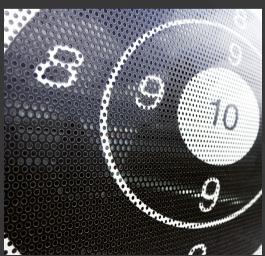

Etched glass film with glitter effect **KG15DEPM** (DÉCOPHANIE)

Brown alligator effect **HX30ALMMIB** 

Brown alligator effect **HX30ALMMIB** 

White alligator effect **HX30AL003B** 