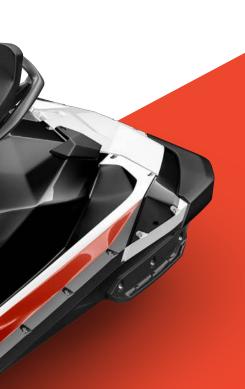

HEXIS
launches a
range of special
self-adhesive film
deco kits for extreme
sports, combining aesthetic
appeal and resistance.

Intended for short-term decoration of motorbikes, quads, jet-skis and bicycles, the new **HOLESHOT HEX'TREM** range has been developed to **create** and **protect** graphics, logos and sponsors applied to surfaces exposed to abrasion, vibrations and friction.

**HOLESHOT HEX'TREM** is the guarantee of perfect adhesion and a perfect visual finish.