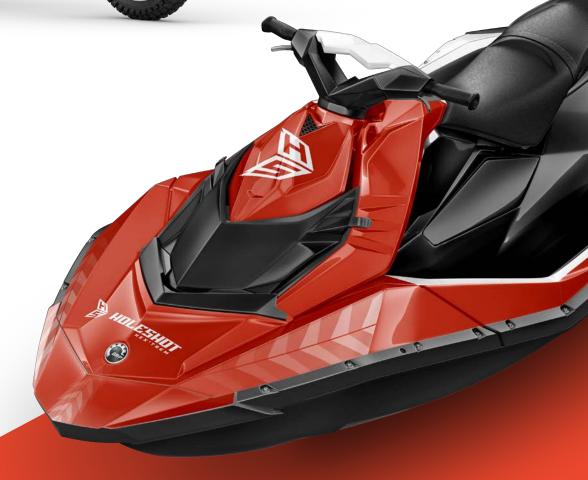

HEXIS
launches a
range of special
self-adhesive film
deco kits for extreme
sports, combining aesthetic
appeal and resistance.

Intended for short-term decoration of motorbikes, quads, jet-skis and bicycles, the new **HOLESHOT HEX'TREM** range has been developed to **create** and **protect** graphics, logos and sponsors applied to surfaces exposed to abrasion, vibrations and friction.

**HOLESHOT HEX'TREM** is the guarantee of perfect adhesion and a perfect visual finish.