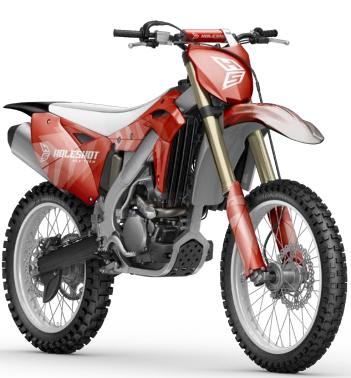

HEXIS
launches a
range of special
self-adhesive film
deco kits for extreme
sports, combining aesthetic
appeal and resistance.

Intended for short-term decoration of motorbikes, quads, jet-skis and bicycles, the new **HOLESHOT HEX'TREM** range has been developed to **create** and **protect** graphics, logos and sponsors applied to surfaces exposed to abrasion, vibrations and friction.

**HOLESHOT HEX'TREM** is the guarantee of perfect adhesion and a perfect visual finish.