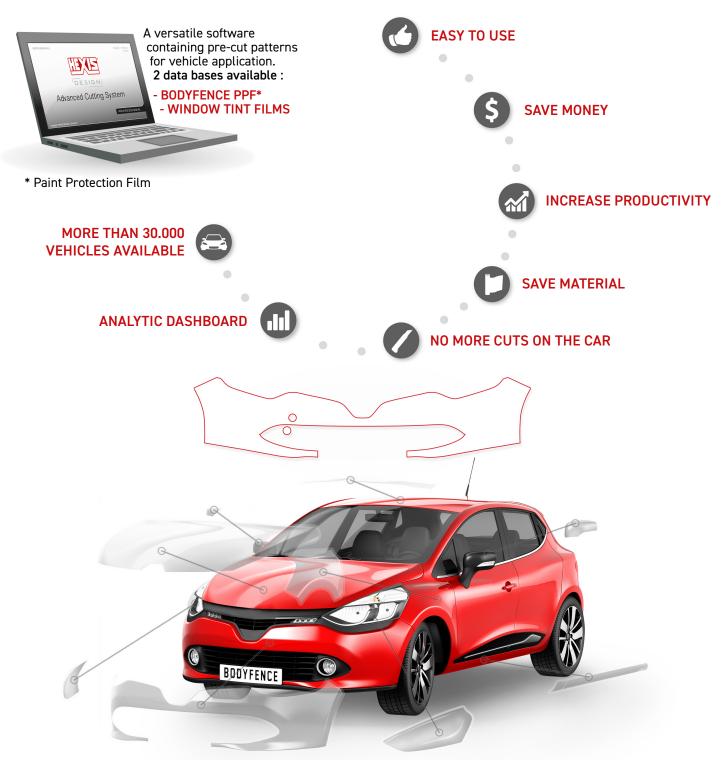

ushes on road sides, during everyday use or due to an act of vandalism.

All these scratches will disappear from the surface of the protective BODYFENCE film thanks to the heat of the sun or just rinsing with hot water. Your original paint is preserved ... Forever Young!

#### **SELF-CLEANING**



The BODYFENCE protective film contains an anti-adhesion component. Thus, dust and dirt will adhere much less to the car body.

Cleaning will be less frequent and significantly easier.

#### ULTRA TRANSPARENT



The BODYFENCE protective film is a highly transparent film developed to protect the vehicle without altering its appearance.

This film is available in both gloss and matt finish.

HEXIS BODYFENCE film in matt version will make any paint or gloss film matt.



#### WHAT IS HEXIS DESIGN ?



For further information:

www.hexis-design.com



### ACCESSORIES



KIT 1-2-3

**DURING APPLICATION** 

significantly reduce the application time.

PRIOR TO APPLICATION

It is required to clean the substrate using the System 1-2-3 liquids, prior to application:

- 1. REMOVER a powerful cleaning agent to remove tar, grease, resin, adhesive residues etc
- 2. PRECLEANER a powerful universal cleaning agent to remove grease traces, insects...
- **3. Final Cleaner** a mild cleaning agent to use for the preparation of substrates. Consider using the microfibre MFKIT set for cleaning.

The high pressure steamer **STEAMERSC1** allows easier application of BODYFENCE.



PULVERISAT PULVITRE

STEAMERSC1 HEXISGEL

#### Saueeaees

MARJO (medium) multipurpose squeegee. Width: 47 cm - 18"1/2

**BLAKSQUE