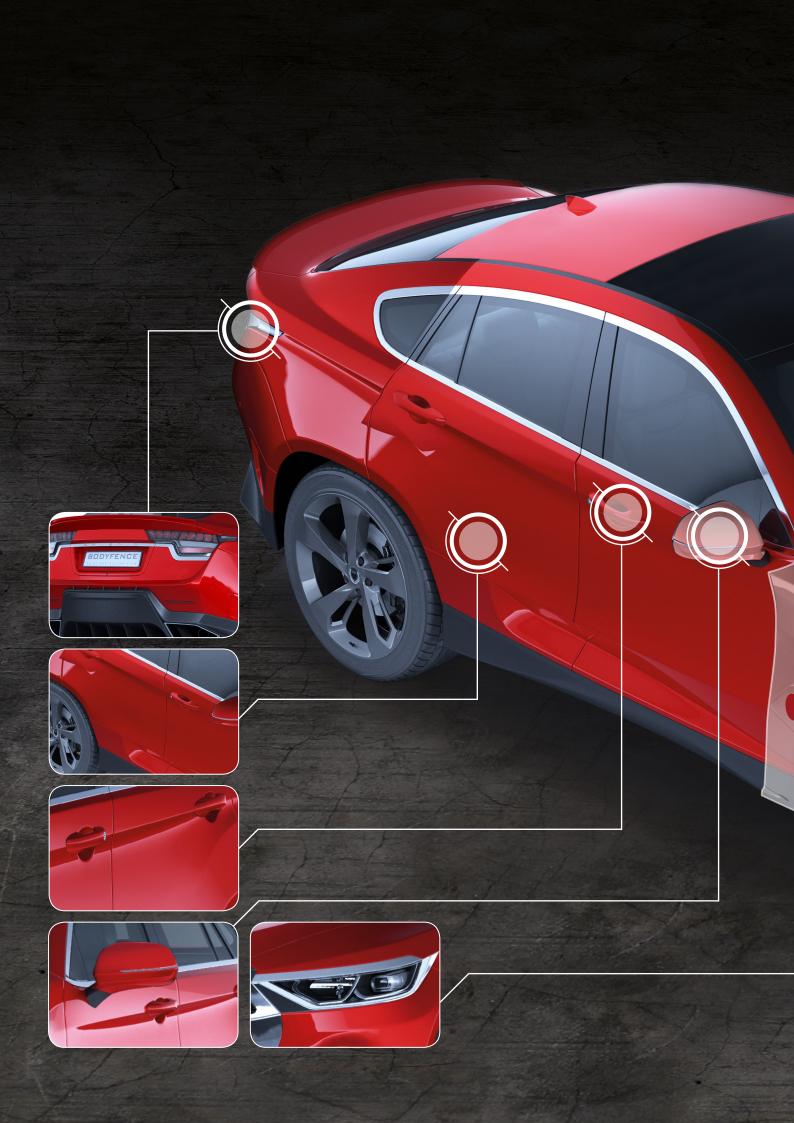

#### CHIPPING-RESISTANT

There are a million causes of paint damage from stones and gravel to road debris. Resist the impact from these every day road hazards with BODYFENCE.

#### **SELF-HEALING**

Should your paint become scratched, the BODYFENCE protective film will regenerate with the help of heat from the sun or hot water.

Scratches appear on the car body when using automatic mechanical car wash brushes, when rubbing against bushes on road sides, during everyday use or due to an act of vandalism.

All these scratches will disappear from the surface of the protective BODYFENCE film thanks to the heat of the sun or just rinsing with hot water. Your original paint is preserved ... Forever Young!

#### **SELF-CLEANING**

The BODYFENCE protective film contains an anti-adhesion component. Thus, dust and dirt will adhere much less to the car body.

Cleaning will be less frequent and significantly easier.

#### ULTRA TRANSPARENT

The BODYFENCE protective film is a highly transparent film developed to protect the vehicle without altering its appearance.

This film is available in both gloss and matt finish.

HEXIS BODYFENCE film in matt version will make any paint or gloss film matt.