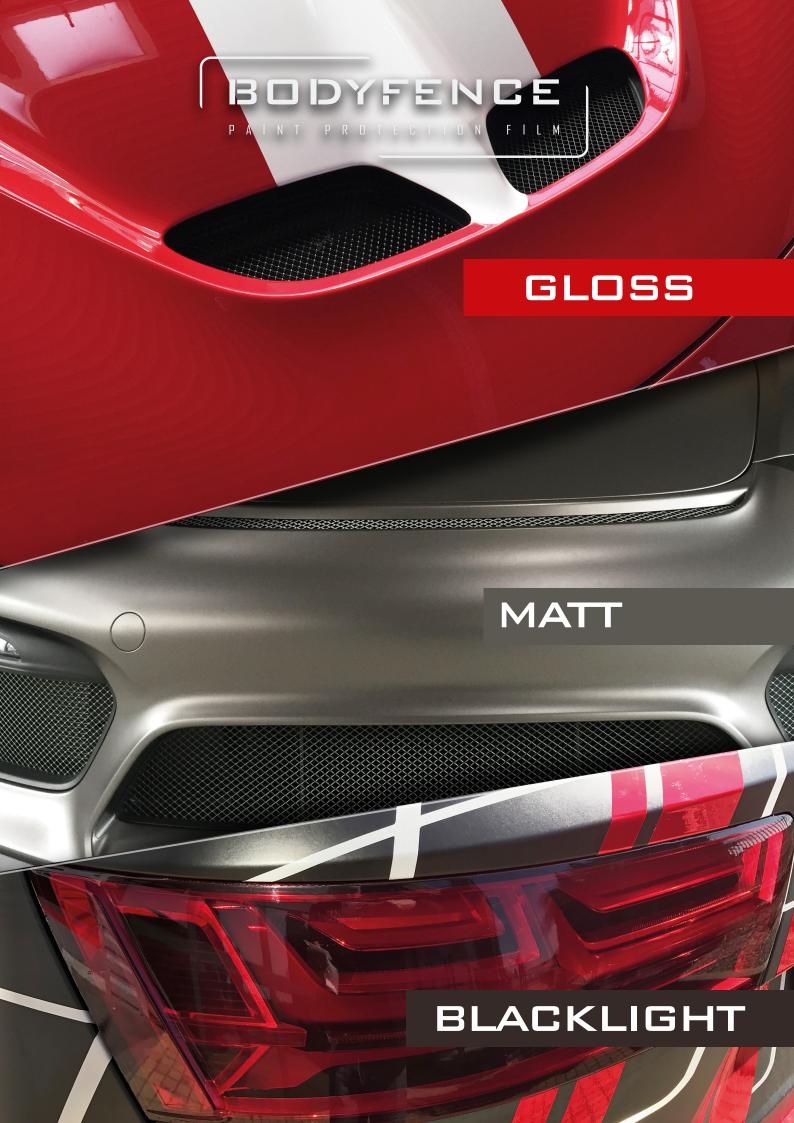

#### ULTRA TRANSPARENT

The BODYFENCE protective film is a highly transparent film developed to protect the vehicle without altering its appearance.

This film is available in both gloss and matt finish.

HEXIS BODYFENCE film in matt version will make any paint or gloss film matt.

#### **PRODUCT SPECIFICATIONS**

POLYURETHANE

| 155 MICRONS (GLOSS)
| 160 MICRONS (MATT)

PETLINER