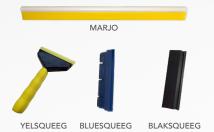

#### Saueeaees

MARJO (medium) multipurpose squeegee. Width: 47 cm - 18"1/2

**BLAKSQUEEG** (soft) black squeegee for the application of BodyFence on concave highly curved surfaces. Width:  $23.5 \text{ cm} - 9^{n}\%$ 

**YELSQUEEG** (medium) yellow squeegee – Application of BodyFence on flat and/or 3D surfaces. Width: 12,5 cm - 4"3/4

**BLUESQUEEG** (hard) blue squeegee – Application of BodyFence on flat surfaces. This squeegee can be used with the handle of the **YELSQUEEG** squeegee. Width: 12,5 cm - 4"3/4"

Squeegees with handle allow higher pressure on the film and thus better removal of the application liquid/gel.

SHAMPCAR

**CLEANING** 

We recommend our cleaning product range for easy everyday cleaning.

For cleaning: **SHAMPCAR** 