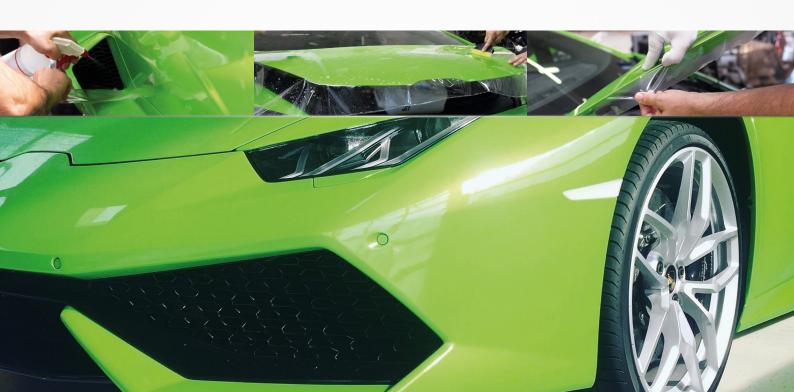

The BodyFence paint protection film has been developed by HEXIS for long-term protection.

Thanks to its anti-shock, self-healing and self-cleaning properties, the BODYFENCE protective film offers perfect protection.

#### CHIPPING-RESISTANT

There are a million causes of paint damage from stones and gravel to road debris. Resist the impact from these every day road hazards with BODYFENCE.

#### **SELF-HEALING**

Should your paint become scratched, the BODYFENCE protective film will regenerate with the help of heat from the sun or hot water.

Scratches appear on the car body when using automatic mechanical car wash brushes, when rubbing against bushes on road sides, during everyday use or due to an act of vandalism.

All these scratches will disappear from the surface of the protective BODYFENCE film thanks to the heat of the sun or just rinsing with hot water. Your original paint is preserved ... Forever Young!