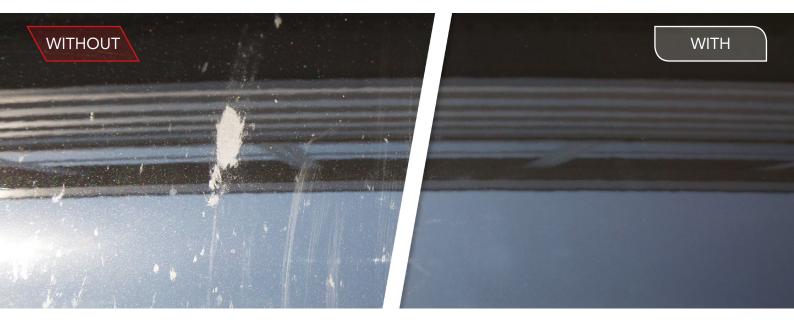

#### **SELF-CLEANING**

The BODYFENCE protective film contains an anti-adhesion component. Thus, dust and dirt will adhere much less to the car body.

Cleaning will be less frequent and significantly easier.