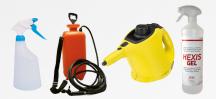

### ACCESSORIES

KIT 1-2-3

**DURING APPLICATION** 

significantly reduce the application time.

PRIOR TO APPLICATION

It is required to clean the substrate using the System 1-2-3 liquids, prior to application:

- 1. REMOVER a powerful cleaning agent to remove tar, grease, resin, adhesive residues etc
- 2. PRECLEANER a powerful universal cleaning agent to remove grease traces, insects...
- **3. Final Cleaner** a mild cleaning agent to use for the preparation of substrates. Consider using the microfibre MFKIT set for cleaning.

The high pressure steamer **STEAMERSC1** allows easier application of BODYFENCE.

PULVERISAT PULVITRE

STEAMERSC1 HEXISGEL