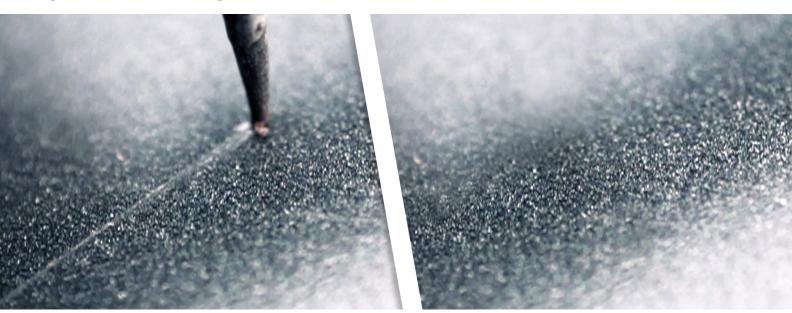

#### **SELF-HEALING**

Should your paint become scratched, the BODYFENCE protective film will regenerate with the help of heat from the sun or hot water.

Scratches appear on the car body when using automatic mechanical car wash brushes, when rubbing against bushes on road sides, during everyday use or due to an act of vandalism.

All these scratches will disappear from the surface of the protective BODYFENCE film thanks to the heat of the sun or just rinsing with hot water. Your original paint is preserved ... Forever Young!