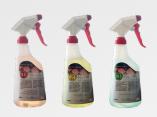

### ACCESSORIES

KIT 1-2-3

**DURING APPLICATION** 

significantly reduce the application time.

PRIOR TO APPLICATION

It is required to clean the substrate using the System 1-2-3 liquids, prior to application:

- 1. REMOVER a powerful cleaning agent to remove tar, grease, resin, adhesive residues etc
- 2. PRECLEANER a powerful universal cleaning agent to remove grease traces, insects...
- **3. Final Cleaner** a mild cleaning agent to use for the preparation of substrates. Consider using the microfibre MFKIT set for cleaning.