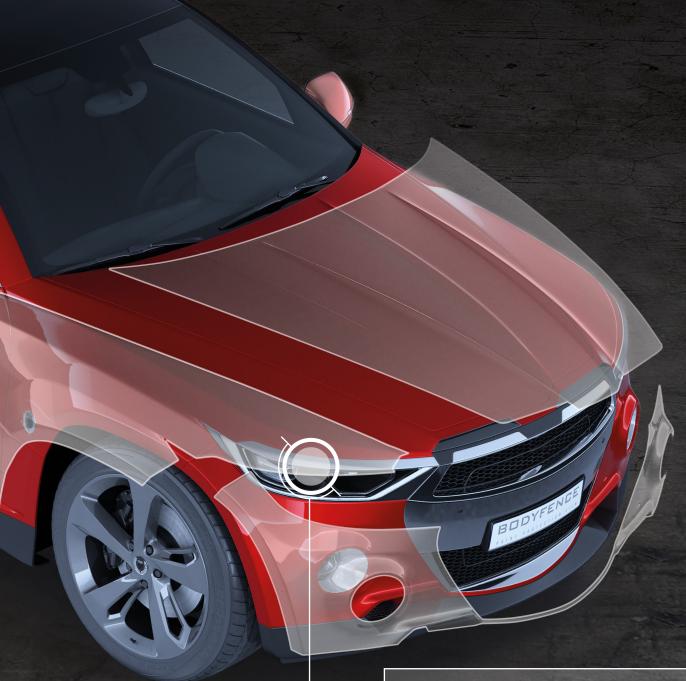

### Why use the BodyFence film?

## TO PROTECT YOUR PAINT

In accordance with new legal requirements, car manufacturers are obliged to use water-based paints to better preserve the environment.

These paints are less resistant on the surface to scratches or impacts.

The BodyFence paint protection film has been developed by HEXIS for long-term protection.

Thanks to its anti-shock, self-healing and self-cleaning properties, the BODYFENCE protective film offers perfect protection.