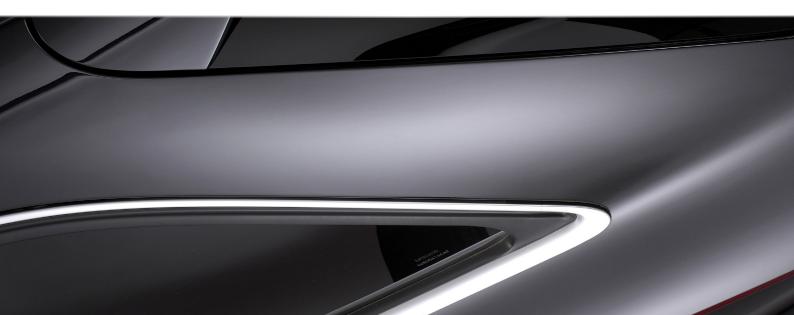

#### ULTRA TRANSPARENT

The BODYFENCE protective film is a highly transparent film developed to protect the vehicle without altering its appearance.

This film is available in both gloss and matt finish.

HEXIS BODYFENCE film in matt version will make any paint or gloss film matt.