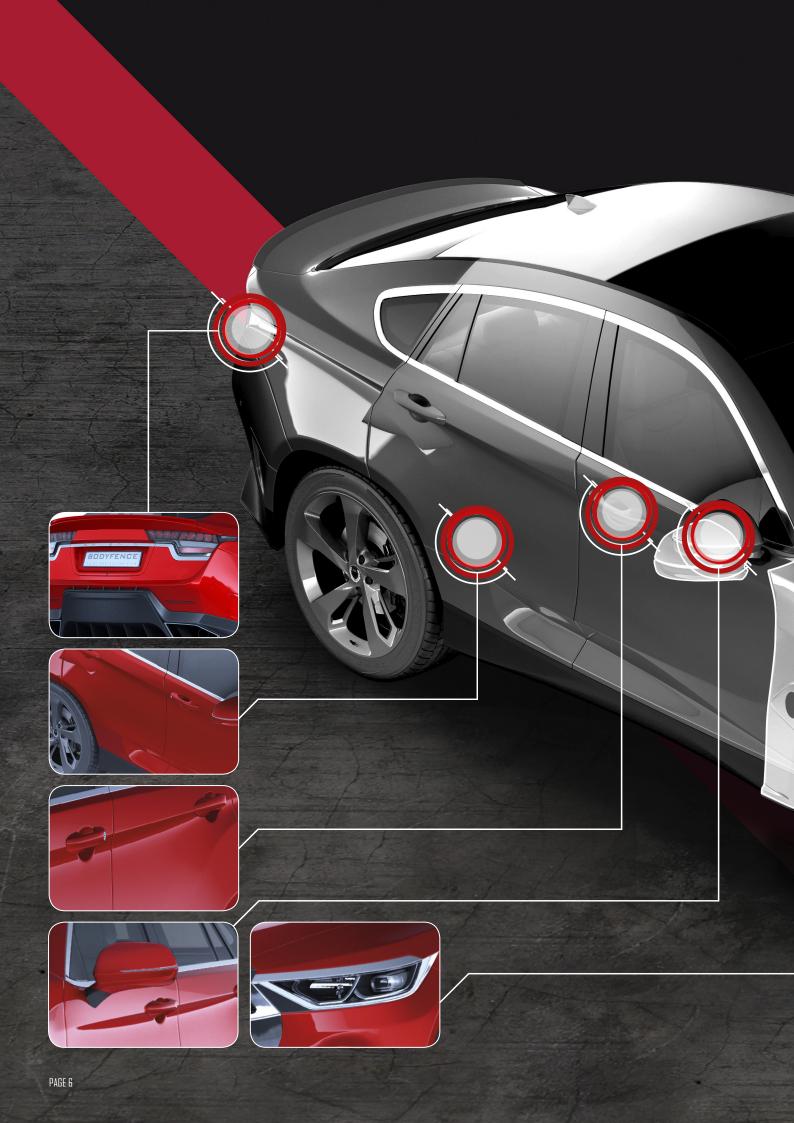

## THE BODYFENCE PLUS

#### **ULTRA TRANSPARENT**

The **BODYFENCE** protective film is a highly transparent film developed to protect the vehicle without altering its appearance. This film is available in both gloss and matt finish.