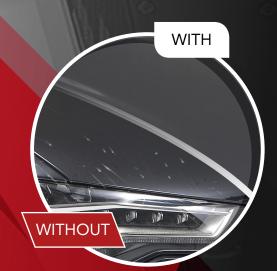

WITHOUT

WITH

#### **ULTRA TRANSPARENT**

The **BODYFENCE** protective film is a highly transparent film developed to protect the vehicle without altering its appearance. This film is available in both gloss and matt finish.