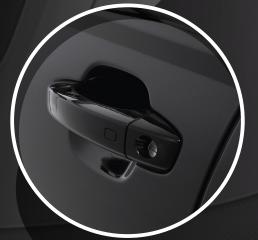

#### **CHIPPING-RESISTANT**

There are a million causes of paint damage from stones and gravel to road debris.

Resist the impact from these every day road hazards with **BODYFENCE**.

#### **SELF-HEALING**

Should your paint become scratched, the **BODYFENCE** protective film will regenerate with the help of heat from the sun or hot water.

Scratches appear on the car body when using automatic mechanical car wash brushes, when rubbing against bushes on road sides, during everyday use or due to an act of vandalism.

All these scratches will disappear from the surface of the protective **BODYFENCE** film thanks to the heat of the sun or just rinsing with hot water. Your original paint is preserved... **Forever Young!** 